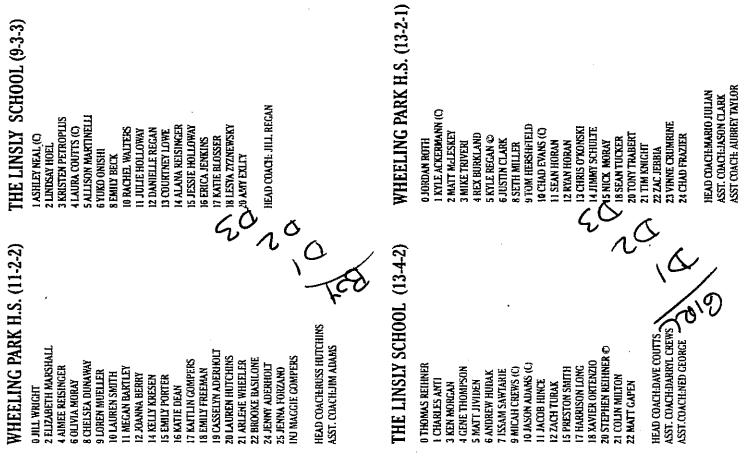

|   | UP CHAMPIONS               |                                                                                                              |                                                                                                                    | ark kunner-up brooke<br>Ark runner-up brookf                      | ۶K                                                                                                                      | e kunnek-up whg. park<br>ark runner-up linsly                                                                                         | CHAMPIONS                                                   | RUNNER-UP WHG PARK                                               | RUNNER-UP WHG.PARK                                                                                          |                                                            | RUNNER-UP WHG.PARK                                                                                              |                                                                 | EK RUNNER-UP BROOKE<br>RUNNER-LIP BROOKE                    | ·                                                      | RUNNER-UP WHG. CENT<br>ARK RUNNER-UP LINSLY                                                           |  |
|---|----------------------------|--------------------------------------------------------------------------------------------------------------|--------------------------------------------------------------------------------------------------------------------|-------------------------------------------------------------------|-------------------------------------------------------------------------------------------------------------------------|---------------------------------------------------------------------------------------------------------------------------------------|-------------------------------------------------------------|------------------------------------------------------------------|-------------------------------------------------------------------------------------------------------------|------------------------------------------------------------|-----------------------------------------------------------------------------------------------------------------|-----------------------------------------------------------------|-------------------------------------------------------------|--------------------------------------------------------|-------------------------------------------------------------------------------------------------------|--|
|   | PAST WOMEN'S CUP CHAMPIONS | 2002 CHAMPION WHG PARK                                                                                       |                                                                                                                    | 1998 CHAMPION WHG.PARK                                            | 1997 CHAMPION WHG.PARK                                                                                                  | 1995 CHAMPION WHG.PARK                                                                                                                | PAST MEN'S CUP CHAMPIONS                                    |                                                                  | 2001 CHAMPION LINSLY<br>2000 CHAMPION LINSLY                                                                |                                                            | 1998 CHAMPION LINSLY<br>1997 CHAMPION WHG PARK                                                                  |                                                                 | 1995 CHAMPION IN. CREEK<br>1994 CHAMPION LINSLY             |                                                        | 1992 CHAMPION LINSLY<br>1991 CHAMPION WHG. PARK                                                       |  |
| Ū | DIFFERENT YEARSAME SONG!   | Welcome to the 13th Annual Men's OVAC Soccer Cup<br>Championship. Tonight's game matches the #11insly School | and #2 Wheeling Park. This marks six-time (three time<br>defending) Cun Chamolon Linely, School's 10th tria to the | finals, while Wheeling Park is making their 9th trip to the final | game, winning four out of eight previous trips. This also<br>marks the 8th time in 13 years that these two schools have | met in this game against each other. Linsly comes into the game ranked #9 in West Virginia, while the Patriots hold down the #2 spot. | On the Women's side. this marks the 9th Annual game for the | Cup. Wheeling Park has been in all eight previous finals, losing | only once to Brooke in 1996. The seven-time Cup<br>Champions, who look for number eight tonight, are 4 time | State Champions. They play a Linsly team who finished just | behind them for the OVAC Championship this year and are having one of their heat years ever This marks the Lady | Cadets second trip to the Finals, the other being the inaugural | game in 1995. In their only meeting this year Park won 1-0. | Once again our thanks to WTRF-TV7 for their continuing | support of soccer in the Ohio Valley. They are taping both of the games to broadcast at a later time. |  |