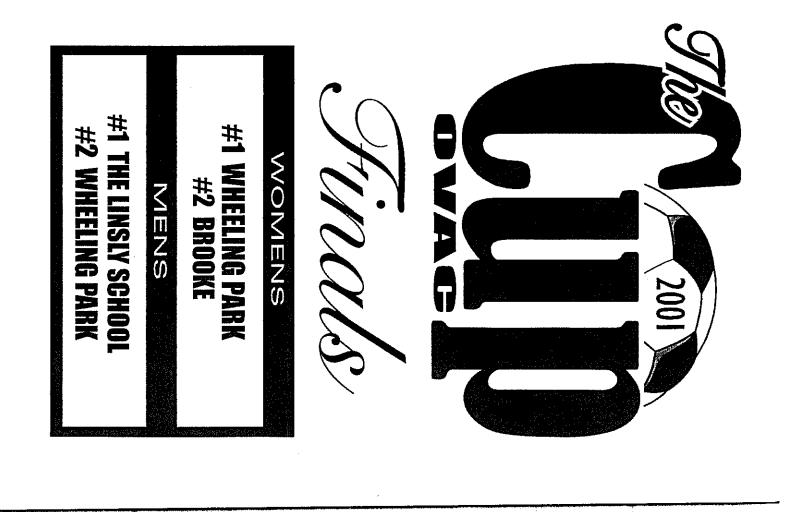

## SAME STORY, DIFFERENT YEAR!

Welcome to the 11th Annual Mens OVAC Soccer Championship. Tonight's game matches the #1 Linsly School Cadets against the #2 Wheeling Park Patriots. This marks four time Champion Linsly Schools 8th trip to the finals, while Wheeling Park will be making their 7th trip to the championship game winning four out of six. We expect a great game from these two programs, as they have won eight of the previous ten championships. This marks the 6th time these two schools have played each other in the finals for the Cup.

Welcome also to the 7th Annual Women's OVAC Soccer Championship. Tonight's game matches the #1 Wheeling Park Patriots against the #2 Brooke Bruins. We expect a tremendous games from these two teams as this is the sixth consecutive meeting between these two perennial powers in the Championship Game. The Patriots have been in every title contest, winning five and finishing runner-up once. Brooke won the 1996 championship and has finished runner up four straight times since then.