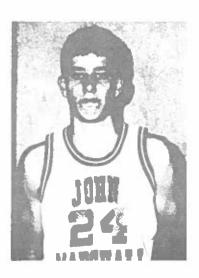

#### #24 Mike Persinger

Mike is the son of Bryant and Betty Persinger of Moundsville. He attended St. Francis Xavier and Moundsville Jr. High. This is his third year in the basketball program. He was also on the State Championship golf team and also plays tennis. Mike plans on attending WVU and major in Business. Mike has a 2.9 GPA.