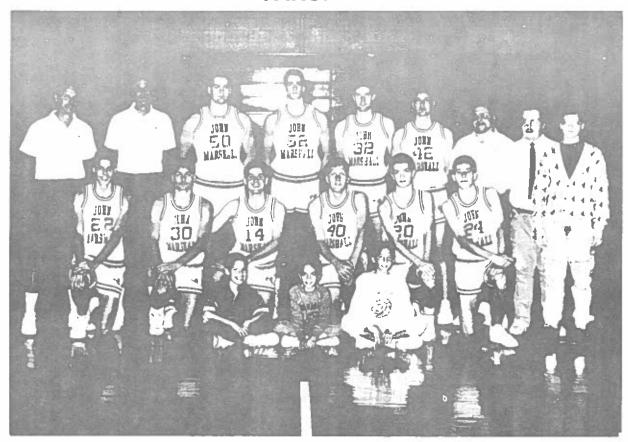

#### **VARSITY**

| No. I | Name             | Position | Ht.     | Wt. | Grade |
|-------|------------------|----------|---------|-----|-------|
| 22 2  | Zac Zatezalo     | Guard    | 6'3"    | 165 | 12    |
| 30    | Tom Patroski     | Guard    | 5′11″   | 170 | 11    |
| 14 3  | Steve Clark      | Guard    | 5'10"   | 160 | 12    |
| 40    | Todd Kettler     | Guard    | 6′0′′′′ | 170 | 11    |
| 20    | Chad Clutter     | Guard    | 6'1"    | 148 | 12    |
| 24    | Mike Persinger   | Guard    | 6'2"    | 150 | 12    |
| 50    | Scott Yahnke     | Forward  | 6'7"    | 232 | 12    |
| 52    | Zack Blair       | Forward  | 6'8"    | 210 | 12    |
| 32    | Doug Crow        | Forward  | 6′5″    | 180 | 12    |
| 42    | Bradon (Bo) Kidd | Forward  | 6'3"    | 175 | 12    |

#### **RESERVES**

| No. | Name          | Position | Ht.   | Wt. | Grade |
|-----|---------------|----------|-------|-----|-------|
| 14  | Jason Harler  | Guard    | 6'0"  | 140 | 11    |
| 20  | Todd Thompson | Guard    | 5'8"  | 135 | 10    |
| 15  | Alex Inclan   | Guard    | 5'10" | 155 | 10    |
| 54  | Sam McIlvain  | Guard    | 6'1"  | 150 | 10    |
| 32  | Tony Shock    | Guard    | 6'0"  | 135 | 10    |
| 10  | Trevor Hyer   | Guard    | 5′11″ | 135 | 11    |
| 44  | Jim Stevens   | Forward  | 6'2"  | 158 | 10    |
| 24  | Scott Yocum   | Guard    | 6'0"  | 150 | 10    |
| 30  | John Kersten  | Center   | 6'2"  | 145 | 11    |
| 22  | Hooter Haught | Forward  | 6'3"  | 165 | 11    |
| 40  | Chad Cox      | Forward  | 6'1"  | 170 | 10    |
| 25  | Neil Burkett  | Guard    | 6'0"  | 140 | 11    |