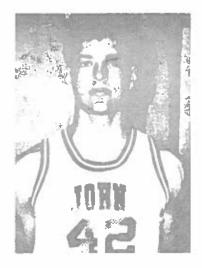

#### #42 Brandon (Bo) Kidd

Bo is the son of Larry and Suzie Cool of Moundsville. He attended McNinch Elementary Jr. High. This is his third year in the Basketball program. He has also been in football and Letterman Club three years. Bo is planning on majoring in Engineering. He has a 3.7 GPA.