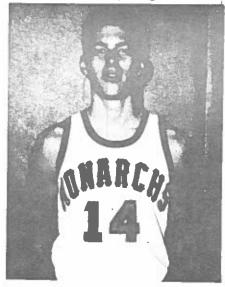

#### #14 Steve Clark

Steve is the son of Dwane Clark and the late Sherry Clark of Moundsville. He attended Central Elementary and Moundsville Jr. High. This is his third year in the basketball program, he is a 2 year letterman. He has also been in football, 3 Year letterman and baseball, 1 year letterman. Steve plans on majoring in Psychology and has a 3.0 GPA.