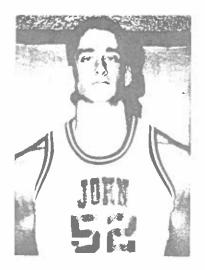

#### #50 Scott Yahnke

Scott is the son of Mr. and Mrs. Wilbor Yahnke of Glen Dale. He attended Union-Jr. High. This is his third year in the Monarch Basketball Program. He is a three year letterman and has signed a National letter of intent to attend Morehead State University next fall. Scott has a GPA.