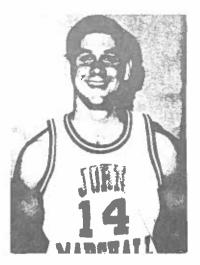

#### #14 Steve Clark

Steve is the son of Dwane Clark and the late Sherry Clark of Moundsville. He attended Central Elementary and Moundsville Jr. High. This is his third year in the basketball program, he is a 2 year letterman. He has also been in football, 3 Year letterman and baseball, 1 year letterman. Steve plans on majoring in Psychology and has a 3.0 GPA.