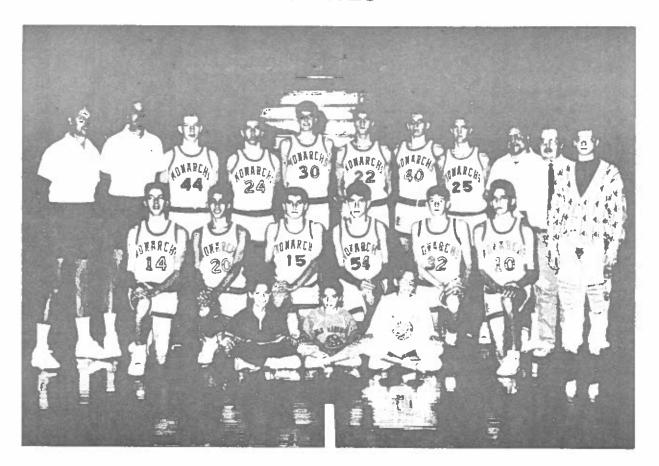

#### **VARSITY**

| No. I | Name             | Position | Ht.     | Wt. | Grade |
|-------|------------------|----------|---------|-----|-------|
| 22 2  | Zac Zatezalo     | Guard    | 6'3"    | 165 | 12    |
| 30    | Tom Patroski     | Guard    | 5′11″   | 170 | 11    |
| 14 3  | Steve Clark      | Guard    | 5'10"   | 160 | 12    |
| 40    | Todd Kettler     | Guard    | 6′0′′′′ | 170 | 11    |
| 20    | Chad Clutter     | Guard    | 6'1"    | 148 | 12    |
| 24    | Mike Persinger   | Guard    | 6'2"    | 150 | 12    |
| 50    | Scott Yahnke     | Forward  | 6'7"    | 232 | 12    |
| 52    | Zack Blair       | Forward  | 6'8"    | 210 | 12    |
| 32    | Doug Crow        | Forward  | 6′5″    | 180 | 12    |
| 42    | Bradon (Bo) Kidd | Forward  | 6'3"    | 175 | 12    |

#### **RESERVES**

| No. | Name          | Position | Ht.   | Wt. | Grade |
|-----|---------------|----------|-------|-----|-------|
| 14  | Jason Harler  | Guard    | 6'0"  | 140 | 11    |
| 20  | Todd Thompson | Guard    | 5'8"  | 135 | 10    |
| 15  | Alex Inclan   | Guard    | 5'10" | 155 | 10    |
| 54  | Sam McIlvain  | Guard    | 6'1"  | 150 | 10    |
| 32  | Tony Shock    | Guard    | 6'0"  | 135 | 10    |
| 10  | Trevor Hyer   | Guard    | 5′11″ | 135 | 11    |
| 44  | Jim Stevens   | Forward  | 6'2"  | 158 | 10    |
| 24  | Scott Yocum   | Guard    | 6'0"  | 150 | 10    |
| 30  | John Kersten  | Center   | 6'2"  | 145 | 11    |
| 22  | Hooter Haught | Forward  | 6'3"  | 165 | 11    |
| 40  | Chad Cox      | Forward  | 6'1"  | 170 | 10    |
| 25  | Neil Burkett  | Guard    | 6'0"  | 140 | 11    |