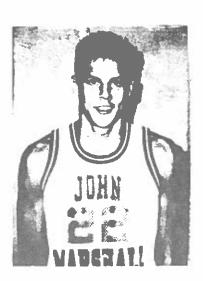

iness. Mike has a 2.9 GPA.





#### #50 Scott Yahnke

Scott is the son of Mr. and Mrs. Wilbor Yahnke of Glen Dale. He attended Union-Jr. High. This is his third year in the Monarch Basketball Program. He is a three year letterman and has signed a National letter of intent to attend Morehead State University next fall. Scott has a GPA.

#### #22 Zac Zatezalo

Zac is the son of Rudy and Maratha Zatezalo of Glendale. He attended Glen Dale Elementary, Linsly for Jr. High. This is his third year in the Basketball Program. He is a 1 year letterman. He has also been on the Golf team three years. He is in Letterman Club, Student Council, National Honor Society, Spanish Club and Ski Club. Zac choices for college are WVU, Dukecain, or Wooster Ohio, he plans to major in Pre-Law. Zac has a 4.0 GPA.



#### **JUNIORS**



**Neil Burkett** 



Jason Harler



**Hooter Haught** 



**Trevor Hyer** 



John Kersten



**Todd Kettler** 



Tom Patroski

#### **VARSITY**



| No. I | Name             | Position | Ht.     | Wt. | Grade |
|-------|------------------|----------|---------|-----|-------|
| 22 2  | Zac Zatezalo     | Guard    | 6'3"    | 165 | 12    |
| 30    | Tom Patroski     | Guard    | 5′11″   | 170 | 11    |
| 14 3  | Steve Clark      | Guard    | 5'10"   | 160 | 12    |
| 40    | Todd Kettler     | Guard    | 6′0′′′′ | 170 | 11    |
| 20    | Chad Clutter     | Guard    | 6'1"    | 148 | 12    |
| 24    | Mike Persinger   | Guard    | 6'2"    | 150 | 12    |
| 50    | Scott Yahnke     | Forward  | 6'7"    | 232 | 12    |
| 52    | Zack Blair       | Forward  | 6'8"    | 21