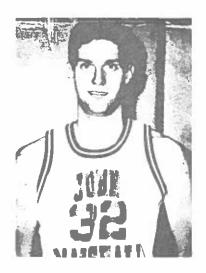

#### #32 Doug Crow

Doug is the son of Roger and Nancy Crow of Mt. Olviet. He attended Sherrard Elementary and Jr. High. This is his third year in the Basketball program. He has also been in track for two years, National Honor Society, Student Council and Letter Club. Doug is going to major in the Medical Profession. Doug has a 4.0 GPA.