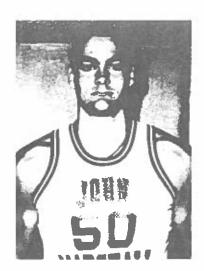

#### #50 Scott Yahnke

Scott is the son of Mr. and Mrs. Wilbor Yahnke of Glen Dale. He attended Union-Jr. High. This is his third year in the Monarch Basketball Program. He is a three year letterman and has signed a National letter of intent to attend Morehead State University next fall. Scott has a GPA.