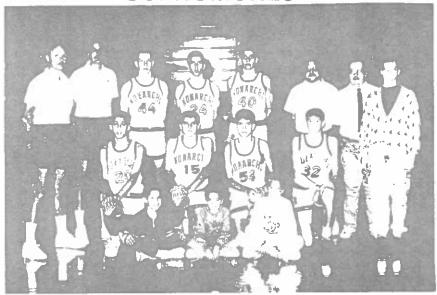

#### **SOPHOMORES**

Front Row-Chris Ferro, Travis Storm & Casey Storm
Kneeling-Todd Thompson, Alex Inclan, Sam McIlvain, Tony Shock
Back Row-Coach Ferro, Coach Storm, Jim Stephens, Scott Yocom, Chad
Cox, Coach Flores, Manager Eric Hartzell and
Manager & Video Matt Wood.