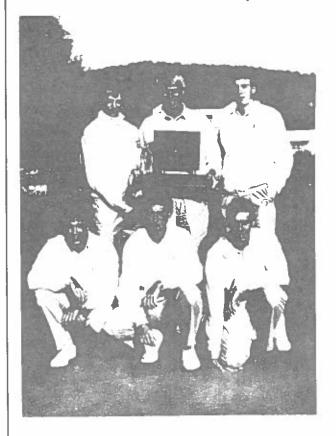

#### 1990 WV State Golf Champs

#### Kneeling L-R

Gary Timko - Chuck Garvick - Jim Phares

#### Standing L-R

Tobi Daghed - Coach Zatezalo - Mike Persinger