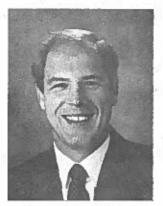

### 1988 St. Clairsville High School **Football Coaching Staff**

"Head Coach" • MIKE YOUNG

Mike Young is St. Clairsville High's 1988 Head Football Coach. Mike has served as Assistant Coach for the last 16 years and has held a myriad of other athletic positions for the Red Devils during this period.

Coach Young has played a key role in the Red Devil's success over much of the last two decades. He joined the staff in 1972 and worked primarily with the freshman team the first two years. For the last 14 seasons, he's had charge of the offensive and defensive backs, two areas where the Red Devils have always been formidable.