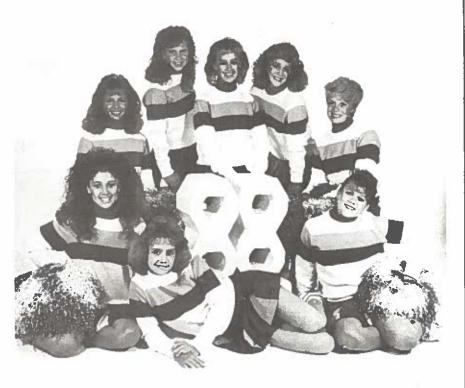

#### 1988 "Reserve" Cheerleaders

Top Row Left: Melanie Maistros, Lori Klinkoski, Tracy Peters

Middle Row Left: Jill Balcar, Melissa Curry, Megan Ralston

Bottom Row Left: Kelly McKeever, Lori Swan, Jamie Gasaway

# 1988 St. Clairsville High School "VARSITY" Cheerleaders

Pictured left to right.
Top row: Michelle Rose, Seney
Calis, Aimee DuBois, Shaye
Kennedy, Stacey Porterfield
Bottom row: Kara Basnett,
Karen Schlatt, Sandy Davenport