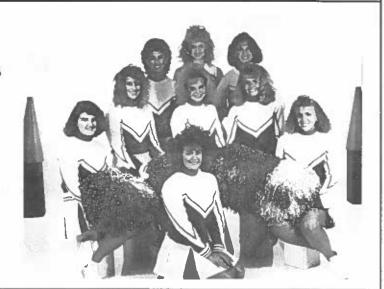

#### 1988 "Reserve" Cheerleaders

Top Row Left: Melanie Maistros, Lori Klinkoski, Tracy Peters

Middle Row Left: Jill Balcar, Melissa Curry, Megan Ralston

Bottom Row Left: Kelly McKeever, Lori Swan, Jamie Gasaway