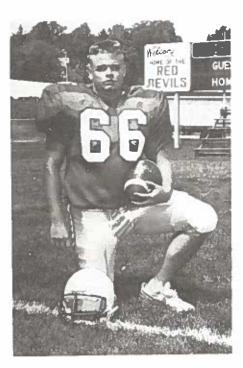

#### Red Devil Country

Jason Balcar

1988 St. Clairsville High School Golf Team
Far left: Mark Luicart, James Carson Back row left: Chris Laipple, Joe Sadlowski
Jason Balcar, Brad Jewell, Coach "Lefty" Hall 2nd row left: Mark Hutchison,
Adam Gooch, Chad Ross, Josh Gasber, Andy Poe 3rd row left: Chad Thornburg,
Ron Stovash, Ryan Ashby, Chris Lawson