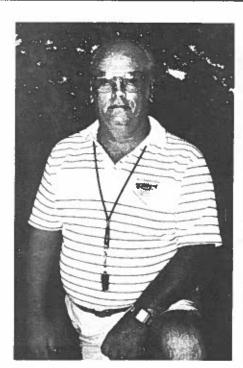

### 1988 St. Clairsville High School **Football Coaching Staff**

"Head Coach" • MIKE YOUNG

Mike Young is St. Clairsville High's 1988 Head Football Coach. Mike has served as Assistant Coach for the last 16 years and has held a myriad of other athletic positions for the Red Devils during this period.

Coach Young has played a key role in the Red Devil's success over much of the last two decades. He joined the staff in 1972 and worked primarily with the freshman team the first two years. For the last 14 seasons, he's had charge of the offensive and defensive backs, two areas where the Red Devils have always been formidable.

Mike was a three-sport performer (football, basketball and tennis) at Wheeling Central High. He then went to West Liberty State College where he played tennis and served as student trainer, a position that enabled him to gain additional coaching knowledge.

His first teaching-coaching job was in Ohio County. He taught one year at old Lincoln High while serving on the staff at Wheeling High. The following year he went to St. Clairsville where he has since become a fixture.

In addition to serving on the football staff for 16 years, he has been the school's athletic trainer for all boys' and girls' sports. Also, for 11 years, he was boys' and girls' tennis coach. His 1983 & '84 boys' tennis teams won OVAC titles and advanced to the quarterfinals of the state tournament. Mike has also served as assistant varsity basketball coach for the last 7 years.