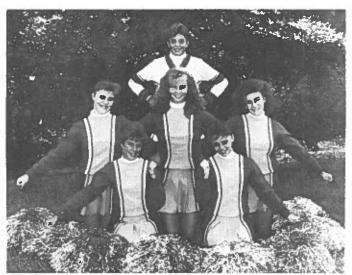

# 1988 St. Clairsville High School "VARSITY" Cheerleaders

Pictured left to right.
Top row: Michelle Rose, Seney
Calis, Aimee DuBois, Shaye
Kennedy, Stacey Porterfield
Bottom row: Kara Basnett,
Karen Schlatt, Sandy Davenport