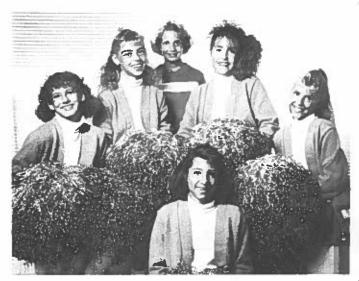

#### 1988 "Reserve" Cheerleaders

Top Row Left: Melanie Maistros, Lori Klinkoski, Tracy Peters

Middle Row Left: Jill Balcar, Melissa Curry, Megan Ralston

Bottom Row Left: Kelly McKeever, Lori Swan, Jamie Gasaway