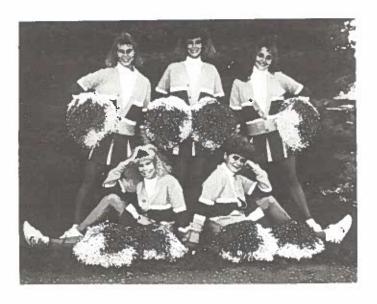

#### 1988 "Reserve" Cheerleaders

Top Row Left: Melanie Maistros, Lori Klinkoski, Tracy Peters

Middle Row Left: Jill Balcar, Melissa Curry, Megan Ralston

Bottom Row Left: Kelly McKeever, Lori Swan, Jamie Gasaway