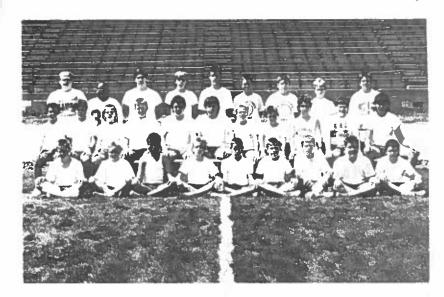

### 1988 St. Clairsville High School **Football Coaching Staff**

"Head Coach" • MIKE YOUNG

Mike Young is St. Clairsville High's 1988 Head Football Coach. Mike has served as Assistant Coach for the last 16 years and has held a myriad of other athletic positions for the Red Devils during this period.

Coach Young has played a key role in the Red Devil's success over much of the last two decades. He joined the staff in 1972 and worked primarily with the freshman team the first two years. For the last 14 seasons, he's had charge of the offensive and defensive backs, two areas where the Red Devils have always been formidable.

Mike was a three-sport performer (football, basketball and tennis) at Wheeling Central High. He then went to West Liberty State College where he played tennis and served as student trainer, a position that enabled him to gain additional coaching knowledge.

His first teaching-coaching job was in Ohio County. He taught one year at old Lincoln High while serving on the staff at Wheeling High. The following year he went to St. Clairsville where he has since become a fixture.

In addition to serving on the football staff for 16 years, he has been the school's athletic trainer for all boys' and girls' sports. Also, for 11 years, he was boys' and girls' tennis coach. His 1983 & '84 boys' tennis teams won OVAC titles and advanced to the quarterfinals of the state tournament. Mike has also served as assistant varsity basketball coach for the last 7 years.