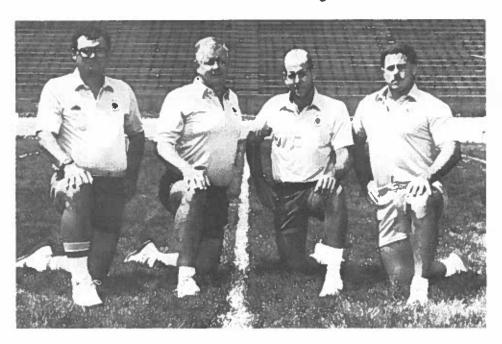

#### Lois R. Zimmerman, M.D.

Telephone: 695-5678

ST. CLAIRSVILLE HIGH SCHOOL ASSISTANT FOOTBALL COACHES
From left to right: Mickey Blatnik, Terry Mowrey, Doug Soukup & Bruce Stiles

#### Michael "Mickey" Blatnik

Defensive Coordinator • Offensive - Defensive Ends Mickey is a graduate of St. Clairsville High School and West Liberty State College. He was a coach at Union Local for 3 years and is presently Head Coach for Cirls' Basketball. Coach Blatnik is a biology teacher at St. C. High and resides in St. Clairsville.

#### **Bruce Stiles**

#### Defensive and Running Backs

Bruce is a graduate of Union Local High School and Salem College. He has coached at Barnesville & Union Local in football, basketball & weight lifting. Coach Stiles is a science teacher at St. C. High and resides in St. Clairsville with his wife Leslie.

#### **Terry Mowrey**

#### Centers • Guards • Linebackers

Terry is a graduate of Bellaire High School and West Virginia University. He was a coach at Beallsville H.S. for 5 yrs. and Meadowbrook H.S. for 4 yrs. Coach Mowrey teaches P.E. at St. C. High and resides in St. Clairsville with his wife Carol and children Jennifer and

#### Doug Soukup

#### Offensive & Defensive Tackles

Doug is a graduate of St. Clairsville High School and West Liberty State College. Coach Soukup has been a St. C. coach for 4 years. Doug resides in St. Clairsville.