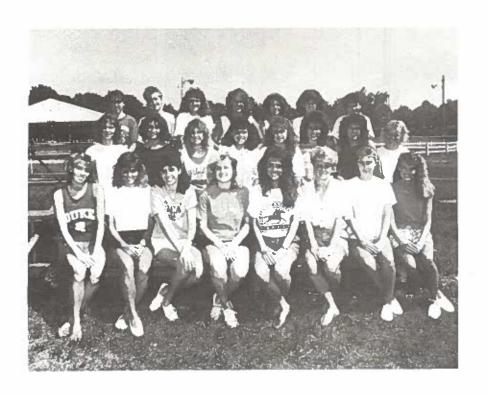

# VARSITY

1988
St. Clairsville
High School
"VARSITY"
Volleyball
Team

Roses . Balloons