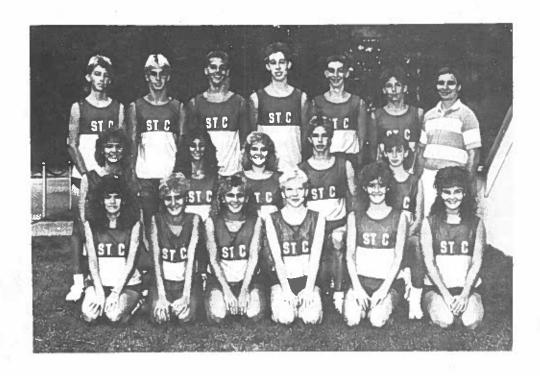

#### Red Devil Country

Jason Balcar

1988 St. Clairsville High School Golf Team
Far left: Mark Luicart, James Carson Back row left: Chris Laipple, Joe Sadlowski
Jason Balcar, Brad Jewell, Coach "Lefty" Hall 2nd row left: Mark Hutchison,
Adam Gooch, Chad Ross, Josh Gasber, Andy Poe 3rd row left: Chad Thornburg,
Ron Stovash, Ryan Ashby, Chris Lawson