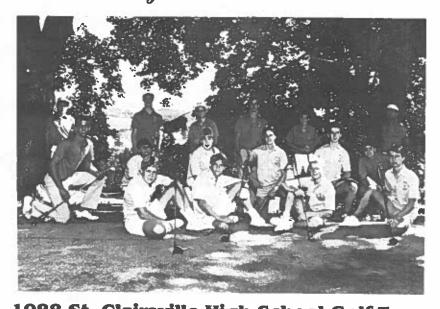

#### Red Devil Country

Jason Balcar

1988 St. Clairsville High School Golf Team
Far left: Mark Luicart, James Carson Back row left: Chris Laipple, Joe Sadlowski
Jason Balcar, Brad Jewell, Coach "Lefty" Hall 2nd row left: Mark Hutchison,
Adam Gooch, Chad Ross, Josh Gasber, Andy Poe 3rd row left: Chad Thornburg,
Ron Stovash, Ryan Ashby, Chris Lawson