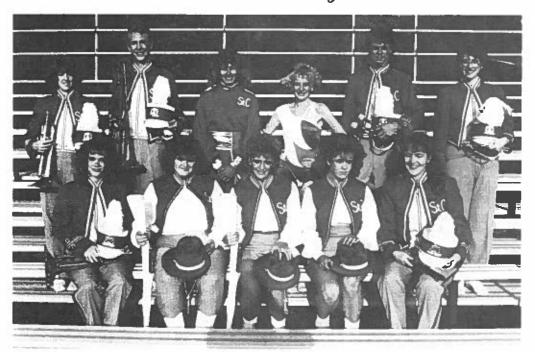

# 1988 St. Clairsville High School "VARSITY" Cheerleaders

Pictured left to right.
Top row: Michelle Rose, Seney
Calis, Aimee DuBois, Shaye
Kennedy, Stacey Porterfield
Bottom row: Kara Basnett,
Karen Schlatt, Sandy Davenport