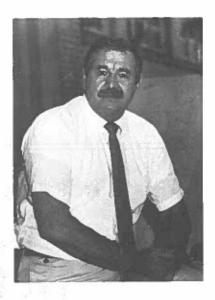

#### Defensive and Running Backs

Bruce is a graduate of Union Local High School and Salem College. He has coached at Barnesville & Union Local in football, basketball & weight lifting. Coach Stiles is a science teacher at St. C. High and resides in St. Clairsville with his wife Leslie.