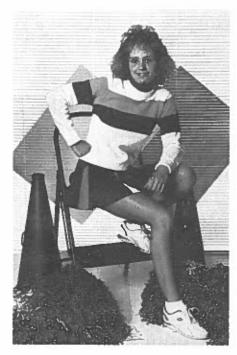

#### 1988 "Reserve" Cheerleaders

Top Row Left: Melanie Maistros, Lori Klinkoski, Tracy Peters

Middle Row Left: Jill Balcar, Melissa Curry, Megan Ralston

Bottom Row Left: Kelly McKeever, Lori Swan, Jamie Gasaway