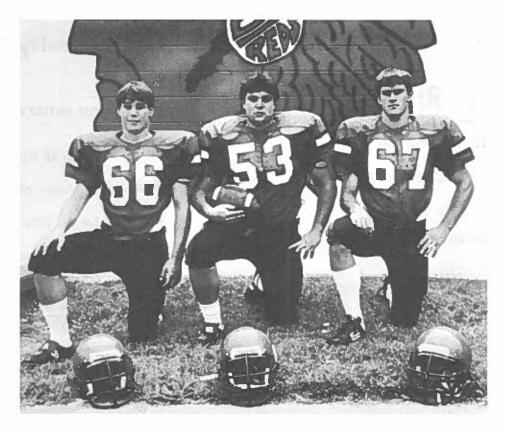

| No.         Name         Ht.         Wt.         Yr.         Pos.           1         Jim Sabinski         6'3''         165         Sr.         FL-DE           2         Mark Spigarelli         5'9''         135         Jr.         SE-DB           4         Billy Dodds         5'10''         170         Sr.         FL-DB           5         Bill Hess         5'10''         170         Sr.         FL-DB           7         Kelly Porter         5'10''         155         Scpt.         FL-DB           10         Darren Kinder         6'2''         165         Jr.         FL-DB           12         Tim Palmer         5'8''         160         Jr.         FL-DB           13         Chris Marchese         5'8''         160         Jr.         FL-DB           14         Scott Woods         6'2''         195         Soph.         QB-DB           15         Chald Mehl         5'11''         170         Scp.         FL-DB           21         Charles Castricone         5'11''         170         Scp.         FB-DB           25         Mark Mlynek         6'1''         170         Sr.         FE-DHG                                                                                             |     |                        |              |       |       |       |
|------------------------------------------------------------------------------------------------------------------------------------------------------------------------------------------------------------------------------------------------------------------------------------------------------------------------------------------------------------------------------------------------------------------------------------------------------------------------------------------------------------------------------------------------------------------------------------------------------------------------------------------------------------------------------------------------------------------------------------------------------------------------------------------------------------------------------------------------------------------------------------------------------------------------------------------------------------------------------------------------------------------------------------------------------------------------------------------------------------------------------------------------------------------------------------------------------------------------------------------------|-----|------------------------|--------------|-------|-------|-------|
| 2 Mark Spigarelli         5'9''         135         Jr.         SE-DB           4 Billy Dodds         5'10''         170         Sr.         QB-DB           7 Kelly Porter         5'10''         155         Sr.         FL-DB           10 Darren Kinder         6'2''         165         Jr.         TE-DE           12 Tim Palmer         5'8''         145         Sr.         FL-DB           12 Tim Palmer         5'8''         145         Sr.         FL-DB           13 Chris Marchese         5'8''         160         Jr.         FL-DB           14 Scott Woods         6'2''         195         Soph.         QB-DB           15 Chad Mehl         5'11''         175         Soph.         QB-DB           15 Charles Castricone         5'11''         170         Soph.         FL-DH           26 Jayme Riggs         6'         180         Sr.         FB-LB           27 Jason Teasdale         5'9''         160         Jr.         FL-DB           28 Gary Runyan         5'9''         180         Jr.         FL-DB           30 Philip Green         5'9''         180         Jr.         FB-DB           31 Mike Honeycutt         5'10''         <                                                          | No. |                        |              | Wt.   |       | Pos.  |
| 4 Billy Dodds         5'10'' 160         Sr.         QB-DB           5 Bill Hess         5'10'' 170         Sr.         FL-DB           7 Kelly Porter         5'10'' 155         Sr.         FL-DB           10 Darren Kinder         6'2'' 165         Jr.         TE-DB           12 Tim Palmer         5'8'' 160         Jr.         FL-DB           13 Chris Marchese         5'8'' 195         Soph.         QB-DB           14 Scott Woods         6'2'' 195         Soph.         QB-DB           15 Chad Mehl         5'11'' 175         Jr.         QB-DB           16 R.D. Ramsey         5'11'' 170         Soph.         QB-DB           21 Charles Castricone         5'11'' 170         Soph.         FL-DH           25 Mark Mlynek         6'1'' 170         Sr.         TE-DE           26 Jayme Riggs         6' 180         Sr.         FB-LB           27 Jason Teasdale         5'9'' 150         Jr.         FL-DB           28 Gary Runyan         5'9'' 160         Jr.         FL-DB           30 Philip Green         5'9'' 180         Jr.         FB-DB           31 Mike Honeycutt         5'10'' 10         Sr.         Sp-DB           32 Che Sitton         5'10'' 155                                        |     |                        | 6'3''        |       | Sr.   |       |
| 5         Bill´Hess         5'10''         170         Sr.         FL-DB           7         Kelly Porter         5'10''         155         Sr.         FL-DB           10         Darren Kinder         6'2''         165         Jr.         TE-DE           12         Tim Palmer         5'8''         145         Sr.         FL-DB           13         Chris Marchese         5'8''         160         Jr.         FL-DB           14         Scott Woods         6'2''         195         Soph.         OB-DB           15         Chad Mehl         5'11''         170         Sp.         DB-DB           16         R.D. Ramsey         5'11''         170         Sp.         FL-DH           25         Mark Mlynek         6'1''         170         Sr.         FE-DE           26         Jayme Riggs         6'         180         Sr.         FB-LB           27         Jason Teasdale         5'9''         150         Jr.         FL-DB           28         Gary Runyan         5'9''         180         Jr.         FB-DB           30         Philip Green         5'9''         180         Jr.         FB-DB                                                                                                   | 2   |                        |              |       |       |       |
| 7         Kelly Porter         5'10''         155         Sr.         FL-DB           10         Darren Kinder         6'2''         165         Jr.         TE-DB           13         Chris Marchese         5'8''         145         Sr.         FL-DB           14         Scott Woods         6'2''         195         Soph.         QB-DB           15         Chad Mehl         5'11''         175         Jr.         QB-DB           15         Charles Castricone         5'11''         170         Soph.         GB-DB           21         Charles Castricone         5'11''         170         Sr.         TE-DE           25         Mark Mlynek         6'1''         170         Sr.         TE-DE           26         Jayme Riggs         6'         180         Sr.         FB-LB           27         Jason Teasdale         5'9''         150         Jr.         FL-DB           30         Philip Green         5'9''         180         Jr.         FL-DB           31         Mike Honeycutt         5'11''         155         Soph.         TB-DB           31         Mike Honeycutt         5'11''         150         Sr.         S                                                                         | 4   |                        |              |       |       |       |
| 10         Darén Kinder         6'2''         165         Jr.         TĒ-DĒ           12         Tim Palmer         5'8''         145         Sr.         FL-DB           13         Chris Marchese         5'8''         160         Jr.         FL-DB           14         Scott Woods         6'2''         195         Soph.         QB-DB           15         Chad Mehl         5'11''         175         Jr.         QB-DB           21         Charles Castricone         5'11''         170         Sph.         FL-DH           25         Mark Mlynek         6'1''         170         Spr.         FE-DE           26         Jayme Riggs         6'         180         Sr.         FB-LB           27         Jason Teasdale         5'9''         150         Jr.         FL-DB           28         Gary Runyan         5'9''         160         Jr.         FL-DB           28         Gary Runyan         5'9''         180         Jr.         FL-DB           30         Philip Green         5'9''         180         Jr.         FL-DB           31         Mike Honeycutt         5'11''         190         Soph.         FB-LB     <                                                                              | 5   |                        |              |       | Şr.   |       |
| 12         Tim Palmer         5'8''         145         Sr.         FL-DB           13         Chris Marchese         5'8''         160         Jr.         FL-DB           14         Scott Woods         6'2''         195         Soph.         QB-DB           15         Chad Mehl         5'11''         175         Jr.         QB-DB           16         R.D. Ramsey         5'11''         170         Soph.         QB-DB           21         Charles Castricone         5'11''         170         Soph.         FL-DH           25         Mark Mlynek         6'1''         170         Sr.         FB-DE           26         Jayme Riggs         6'         180         Sr.         FB-DB           27         Jason Teasdale         5'9''         150         Jr.         FL-DB           28         Gary Runyan         5'9''         180         Jr.         FL-DB           30         Philip Green         5'9''         180         Jr.         FL-DB           31         Mike Honeycutt         5'11''         190         Soph.         FB-DB           31         Mike Honeycutt         5'10''         155         Soph.         TR-B-DB<                                                                         |     | Kelly Porter           |              |       |       |       |
| 13         Chris Marchese         5'8''         160         Jr.         FL-0B           14         Scott Woods         6'2''         195         Soph.         QB-DB           15         Chad Mehl         5'11''         175         Jr.         QB-DB           16         R. D. Ramsey         5'11''         170         Soph.         QB-DB           21         Charles Castricone         5'11''         170         Sr.         TE-DE           25         Mark Mlynek         6'1''         170         Sr.         TE-DE           26         Jayme Riggs         6'         180         Sr.         FB-LB           27         Jason Teasdale         5'9''         150         Jr.         FL-DB           30         Philip Green         5'9''         160         Jr.         FL-DB           30         Philip Green         5'9''         180         Jr.         FB-DB           31         Mike Honeycutt         5'11''         190         Soph.         FB-LB           33         Che Sitton         5'10''         150         Sr.         FB-DB           34         Cyril Elbert         5'10''         160         Sr.         FB-DB                                                                               |     | Darren Kinder          |              |       |       |       |
| 14         Scott Woods         6'2''         195         Soph.         QB-DB           15         Chad Mehl         5'11''         175         Jr.         QB-DB           16         R.D. Ramsey         5'11''         170         Soph.         FL-DHF           21         Charles Castricone         5'11''         170         Soph.         FL-DHF           25         Mark Mlynek         6'1''         170         Sr.         TE-DE           26         Jayme Riggs         6'         180         Sr.         FB-LB           27         Jason Teasdale         5'9''         150         Jr.         FL-DB           28         Gary Runyan         5'9''         160         Jr.         FL-DB           28         Gary Runyan         5'9''         180         Jr.         FL-DB           31         Mike Honeycutt         5'11''         190         Soph.         FB-LB           31         Mike Honeycutt         5'11''         190         Soph.         FB-LB           33         Che Sitton         5'10''         160         Sr.         SF-B-B           34         Cyrif Elbert         5'10''         160         Sr.         FB-LB<                                                                         |     |                        |              |       |       |       |
| 15         Chad Mehl         5'11''         175         Jr.         QB-DB           21         Charles Castricone         5'11''         155         Soph.         QB-DB           21         Charles Castricone         5'11''         170         Soph.         FL-DH           25         Mark Mlynek         6'1''         170         Sr.         TE-DE           26         Jayme Riggs         6'         180         Sr.         FB-LB           27         Jason Teasdale         5'9''         150         Jr.         FL-DB           28         Gary Runyan         5'9''         160         Jr.         FL-DB           30         Philip Green         5'9''         180         Jr.         FL-DB           31         Mike Honeycutt         5'11''         190         Soph.         FB-DB           31         Mike Honeycutt         5'10''         160         Sr.         FB-DB           33         Che Sitton         5'10''         160         Sr.         FB-DB           34         Cyril Elbert         5'10''         160         Sr.         FB-BB           40         Rick Saunders         5'9''         180         Sr.         FB-                                                                         |     |                        |              |       |       |       |
| 16         R.D. Ramsey         5'11''         155         Soph.         QB-DB           21         Charles Castricone         5'11''         170         Soph.         FL-DHE           25         Mark Mlynek         6'1''         170         Sr.         TE-DE           26         Jayme Riggs         6'         180         Sr.         FB-LB           27         Jason Teasdale         5'9''         150         Jr.         FL-DB           30         Philip Green         5'9''         180         Jr.         FL-DB           31         Mike Honeycutt         5'11''         190         Soph.         FB-DB           31         Mike Honeycutt         5'11''         180         Sr.         FB-DB           31         Mike Honeycutt         5'11''         180         Sr.         FB-DB           31         Mike Glat         5'10''         180         Sr.                                                                         |     |                        | 6.2          | 195   |       |       |
| 21         Charles Castricone         5'11''         170         Soph.         FL-DH           25         Mark Mlynek         6'1''         170         Sr.         TE-DE           26         Jayme Riggs         6'         180         Sr.         FB-LB           27         Jason Teasdale         5'9''         160         Jr.         FL-DB           28         Gary Runyan         5'9''         160         Jr.         FB-DB           30         Philip Green         5'9''         180         Jr.         TB-DB           31         Mike Honeycutt         5'11''         190         Soph.         FB-LB           33         Che Sitton         5'10''         155         Soph.         TB-DB           34         Cyrif Elbert         5'10''         155         Sr.         FB-DB           34         Cyrif Elbert         5'10''         155         Sr.         FB-DB           34         Cyrif Elbert         5'10''         155         Sr.         FB-DB           34         Cyrif Elbert         5'10''         150         Sr.         FB-LB           35         Tim Stillion         5'10''         180         Sr.         FB-LB <td></td> <td></td> <td>5 11</td> <td></td> <td></td> <td></td>            |     |                        | 5 11         |       |       |       |
| 25         Mark Mlynek         6'1''         170         Sr.         TE-DE           26         Jayme Riggs         6'         180         Sr.         FB-LB           27         Jason Teasdale         5'9''         150         Jr.         FL-DB           28         Gary Runyan         5'9''         160         Jr.         FL-DB           30         Philip Green         5'9''         180         Jr.         TB-DB           31         Mike Honeycutt         5'11''         190         Soph.         FB-LB           33         Che Sitton         5'10''         155         Soph.         TB-DB           34         Cyril Elbert         5'10''         160         Sr.         FB-DB           35         Tim Stillion         5'10''         160         Sr.         FB-DB           40         Rick Saunders         5'9''         180         Sr.         FB-LB           41         Kevin Hartline         5'9''         145         Jr.         FL-DB           43         Jay Valloric         5'7''         120         Soph.         Sc-DB           44         Rick Gianangeli         5'11''         190         Sr.         FB-LB                                                                               |     |                        | D 11         |       |       |       |
| 26         Jayme Riggs         6'         180         Sr.         FB-LB           27         Jason Teasdale         5'9''         150         Jr.         FL-DB           28         Gary Runyan         5'9''         160         Jr.         FL-DB           30         Philip Green         5'9''         180         Jr.         TB-DB           31         Mike Honeycutt         5'10''         155         Soph.         TB-DB           31         Mike Honeycutt         5'10''         155         Soph.         TB-DB           31         Mike Honeycutt         5'10''         160         Sr.         FB-DB           31         Mike Honeycutt         5'10''         160         Sr.         SF-DB           31         Mike Honeycutt         5'10''         180         Sr.         SF-DB           31         Micke Gianandell         5'10''         180         Sr.                                                                            |     | Mark Missak            |              |       |       |       |
| 27         Jason Teasdale         5'9''         150         Jr.         FL-DB           28         Gary Runyan         5'9''         160         Jr.         FB-DB           30         Philip Green         5'9''         180         Jr.         TB-DB           31         Mike Honeycutt         5'10''         155         Soph.         FB-LB           33         Che Sitton         5'10''         155         Soph.         TB-DB           34         Cyril Elbert         5'10''         155         Sr.         FB-DB           35         Tim Stillion         5'10''         155         Sr.         SE-DB           40         Rick Saunders         5'9''         180         Sr.         FB-LB           41         Kevin Hartline         5'9''         145         Jr.         FL-DB           43         Jay Valloric         5'7''         120         Soph.         Se-DB           43         Jay Valloric         5'7''         120         Soph.         Se-DB           44         Rick Gianangeli         5'11''         190         Sr.         SE-DB           53         Bryan Ramsay-Tri-Capt         6'1''         210         Sr.                                                                             |     |                        | 6'           |       |       |       |
| 28         Gary Runyan         5'9''         160         Jr.         FL-DB           30         Philip Green         5'9''         180         Jr.         TB-DB           31         Mike Honeycutt         5'11''         190         Soph.         FB-LB           33         Che Sitton         5'10''         155         Soph.         TB-DB           34         Cyrif Elbert         5'10''         155         Soph.         TB-DB           34         Cyrif Elbert         5'10''         155         Soph.         FB-DB           35         Tim Stillion         5'10''         150         Sr.         FB-DB           40         Rick Saunders         5'9''         180         Sr.         FB-LB           41         Kevin Hartline         5'9''         145         Jr.         FL-DB           43         Jay Valloric         5'7''         120         Soph.         Sep.DB           44         Rick Gianangeli         5'11''         190         Sr.         FB-LB           45         Tom Strussion         5'9''         150         Sr.         Ge-DB           53         Bryan Ramsay-Tri-Capt         6'1''         200         Sr.                                                                          |     | Jacon Teachala         | יימיק        |       |       |       |
| 30         Philip Green         5'9''         180         Jr.         TB-DB           31         Mike Honeycutt         5'11''         190         Soph.         FB-LB           33         Che Sitton         5'10''         155         Soph.         TB-DB           34         Cyril Elbert         5'10''         160         Sr.         FB-DB           35         Tim Stillion         5'10''         155         Sr.         SE-DB           40         Rick Saunders         5'9''         145         Jr.         FB-LB           41         Kevin Hartline         5'9''         145         Jr.         FB-LB           43         Jay Valloric         5'7''         120         Soph.         SE-DB           44         Rick Gianangeli         5'11''         190         Sr.         FB-LB           45         Tom Strussion         5'9''         150         Sr.         SE-DB           53         Bryan Ramsay-Tri-Capt         6'1''         210         Sr.         SE-DB           54         Buddy Tucker         6'1''         210         Sr.         OG-DT           55         Dirk Stolz         5'10''         205         Soph.                                                                              |     |                        |              |       |       |       |
| 31         Mike Honeycutt         5'11''         190         Soph.         FB-LB           33         Che Sitton         5'10''         155         Soph.         TB-DB           34         Cyril Elbert         5'10''         160         Sr.         FB-DB           35         Tim Stillion         5'10''         155         Sr.         SE-DB           40         Rick Saunders         5'9''         180         Sr.         FB-LB           41         Kevin Hartline         5'9''         145         Jr.         FL-DB           41         Kevin Hartline         5'9''         145         Jr.         FB-LB           41         Kevin Hartline         5'9''         145         Jr.         FB-LB           41         Kevin Hartline         5'9''         150         Sr.         FB-LB           41         Kevin Glanangeli         5'11''         190         Sr.         FB-LB           43         Jay Valloric         5'9''         150         Sr.         SE-DB           44         Rick Gianangeli         5'10''         210         Sr.         SF-DB           53         Bryan Ramsay-Tri-Capt         6'1''         210         Sr.                                                                       | 30  |                        | 5'9''        | 180   |       |       |
| 33         Che Sitton         5'10'' 155         Soph. TB-DB           34         Cyrif Elbert         5'10'' 160         Sr. FB-DB           35         Tim Stillion         5'10'' 155         Sr. SE-DB           40         Rick Saunders         5'9'' 180         Sr. FB-LB           41         Kevin Hartline         5'9'' 145         Jr. FL-DB           43         Jay Valloric         5'7'' 120         Soph. SE-DB           44         Rick Gianangeli         5'11'' 190         Sr. FB-LB           45         Tom Strussion         5'9'' 150         Sr. SE-DB           45         Tom Strussion         5'9'' 150         Sr. GG-DT           53         Bryan Ramsay-Tri-Capt.         250         6'2'' Sr. OG-DT           54         Buddy Tucker         6'1'' 210         Sr. OG-DT           55         Dirk Stolz         5'10'' 205         Soph. C-NG           58         Jim Bellville         5'10'' 190         Soph. C-DE           59         Charles Clark         5'10'' 170         Soph. OG-NG           60         Matt Weekley         5'9'' 150         Sr. OT-DE           61         Pat Tedeschi         6'1'' 200         Sr. OT-DE           62         Jaso                                 | 31  |                        | 5'11''       |       |       |       |
| 34         Cyrif Elbert         5'10'' 160         Sr.         FB-DB           35         Tim Stillion         5'10'' 155         Sr.         SE-DB           40         Rick Saunders         5'9'' 180         Sr.         FB-LB           41         Kevin Hartline         5'9'' 145         Jr.         FL-DB           43         Jay Valloric         5'7'' 120         Soph.         SE-DB           44         Rick Gianangeli         5'11'' 190         Sr.         FB-LB           45         Tom Strussion         5'9'' 150         Sr.         SE-DB           53         Bryan Ramsay-Tri-Capt.         250         6'2'' Sr.         0G-DT           54         Buddy Tucker         6'1'' 210         Sr.         0G-DT           55         Dirk Stolz         5'10'' 205         Soph.         C-NG           58         Jim Bellville         5'10'' 190         Soph.         C-DE           59         Charles Clark         5'10'' 170         Soph.         OG-DE           59         Charles Clark         5'10'' 180         Sr.         OG-DE           61         Pat Tedeschi         6'1'' 200         Sr.         OT-LB           62         Jason LaRoch                                                     |     | Che Sitton             |              |       | Sonh  | TR-DR |
| 35         Tím Stillion         5'10''         155         Sr.         SE-DB           40         Rick Saunders         5'9''         180         Sr.         FB-LB           41         Kevin Hartline         5'9''         145         Jr.         FL-DB           43         Jay Valloric         5'7''         120         Soph.         SE-DB           44         Rick Gianangeli         5'11''         190         Sr.         FB-LB           45         Tom Strussion         5'9''         150         Sr.         SE-DB           53         Bryan Ramsay-Tri-Capt.         250         6'2''         Sr.         OG-DT           54         Buddy Tucker         6'1''         210         Sr.         OG-DT           55         Dirk Stolz         5'10''         205         Soph.         C-NG           58         Jim Bellville         5'10''         190         Soph.         C-DE           59         Charles Clark         5'10''         190         Soph.         C-DE           60         Matt Weekley         5'9''         150         Soph.         OG-LB           61         Pat Tedeschi         6'1''         200         Sr.                                                                             |     | Cyril Elbert           | 5'10''       |       | Sr.   | FB-DB |
| 40         Rick Saunders         5'9''         180         Sr.         FB-LB           41         Kevin Hartline         5'9''         145         Jr.         FL-DB           43         Jay Valloric         5'7''         120         Soph.         SE-DB           44         Rick Gianangeli         5'11''         190         Sr.         FB-LB           45         Tom Strussion         5'9''         150         Sr.         SE-DB           53         Bryan Ramsay-Tri-Capt.         250         6'2''         Sr.         OG-DT           54         Buddy Tucker         6'1''         210         Sr.         OG-DT           55         Dirk Stolz         5'10''         205         Soph.         C-NG           58         Jim Bellville         5'10''         190         Soph.         C-DE           59         Charles Clark         5'10''         190         Soph.         C-DE           60         Matt Weekley         5'9''         150         Soph.         OG-LB           61         Pat Tedeschi         6'1''         200         Sr.         OT-LB           62         Jason LaRoche         6'2''         185         Sr.                                                                             |     |                        | 5'10''       |       |       |       |
| 41         Kevin Hartline         5'9''         145         Jr.         FL-DB           43         Jay Valloric         5'7''         120         Soph.         SE-DB           44         Rick Gianangeli         5'11''         190         Sr.         FB-LB           45         Tom Strussion         5'9''         150         Sr.         SE-DB           53         Bryan Ramsay-Tri-Capt.         250         6'2''         Sr.         0G-DT           54         Buddy Tucker         6'1''         210         Sr.         0G-DT           55         Dirk Stolz         5'10''         205         Soph.         C-NG           58         Jim Bellville         5'10''         190         Soph.         C-DE           59         Charles Clark         5'10''         190         Soph.         C-DE           60         Matt Weekley         5'9''         150         Soph.         OG-DE           61         Pat Tedeschi         6'1''         200         Sr.         OT-DE           62         Jason LaRoche         6'2''         185         Sr.         C-DE           63         Chuck Clark         5'10''         180         Soph.                                                                             |     | Rick Saunders          | 5'9''        |       |       |       |
| 44         Rick Gianangeli         5'11''         190         Sr.         FB-LB           45         Tom Strussion         5'9''         150         Sr.         SE-DB           53         Bryan Ramsay-Tri-Capt.         250         6'2''         Sr.         OG-DT           54         Buddy Tucker         6'1''         210         Sr.         OG-DT           55         Dirk Stolz         5'10''         205         Soph.         C-NG           58         Jim Bellville         5'10''         190         Soph.         C-DE           59         Charles Clark         5'10''         170         Soph.         OG-NG           60         Matt Weekley         5'9''         150         Soph.         OG-DE           61         Pat Tedeschi         6'1''         200         Sr.         OT-DE           63         Chuck Clark         5'10''         180         Sr.         OG-DE           63         Chuck Clark         5'10''         180         Sr.         OG-DE           64         Matt Koteles         5'10''         180         Sr.         OG-DE           65         Steve Shimble         6'1''         95         Sr. <td< td=""><td></td><td></td><td>5'9''</td><td>145</td><td></td><td></td></td<> |     |                        | 5'9''        | 145   |       |       |
| 45         Tom Strussion         5'9''         150         Sr.         SE-DB           53         Bryan Ramsay-Tri-Capt.         250         6'2''         Sr.         0G-DT           54         Buddy Tucker         6'1''         210         Sr.         0G-DT           55         Dirk Stolz         5'10''         205         Soph.         C-NG           58         Jim Bellville         5'10''         190         Soph.         C-DE           59         Charles Clark         5'10''         170         Soph.         OG-NG           60         Matt Weekley         5'9''         150         Soph.         OG-DE           61         Pat Tedeschi         6'1''         200         Sr.         OT-LB           62         Jason LaRoche         6'2''         185         Sr.         C-DE           63         Chuck Clark         5'10''         180         Sr.         OG-LB           64         Matt Koteles         5'10''         180         Sr.         OG-LB           65         Steve Shimble         6'         180         Jr.         OG-DT           67         Kevin Dunlap-Tri-Capt         6'1''         195         Sr.                                                                              |     | Jay Valloric           | 5'7''        |       | Soph. |       |
| 53         Bryan Ramsay-Tri-Capt.         250         6'2''         Sr.         OG-DT           54         Buddy Tucker         6'1''         210         Sr.         OG-DT           55         Dirk Stolz         5'10''         205         Soph.         C-NG           58         Jim Bellville         5'10''         190         Soph.         C-DE           59         Charles Clark         5'10''         170         Soph.         OG-NG           60         Matt Weekley         5'9''         150         Soph.         OG-DE           61         Pat Tedeschi         6'1''         200         Sr.         OT-LB           62         Jason LaRoche         6'2''         185         Sr.         C-DE           63         Chuck Clark         5'10''         180         Sr.         OG-LB           64         Matt Koteles         5'10''         180         Sr.         OG-LB           65         Steve Shimble         6'         180         Jr.         OG-DT           66         Chris Douglass         5'10''         195         Sr.         OT-DT           67         Kevin Dunlap-Tri-Capt         6'3''         200         Sr.                                                                            |     | Rick Gianangeli        | 5'11''       |       |       |       |
| 54         Buddy Tucker         6'1''         210         Sr.         0G-DT           55         Dirk Stolz         5'10''         205         Soph.         C-NG           58         Jim Bellville         5'10''         190         Soph.         C-DE           59         Charles Clark         5'10''         170         Soph.         OG-NG           60         Matt Weekley         5'9''         150         Soph.         OG-LB           61         Pat Tedeschi         6'1''         200         Sr.         OT-LB           62         Jason LaRoche         6'2''         185         Sr.         C-DE           63         Chuck Clark         5'10''         180         Sr.         OG-LB           64         Matt Koteles         5'10''         180         Soph.         OG-LB           65         Steve Shimble         6'         180         Jr.         OG-DE           65         Steve Shimble         6'         180         Jr.         OG-DE           67         Kevin Dunlap-Tri-Capt         6'1''         195         Sr.         OT-DE           68         Eric Douglass         5'11''         155         Jr.         OT-DT                                                                         |     |                        |              | 150   |       |       |
| 55         Dirk Stolz         5'10''         205         Soph.         C-NG           58         Jim Bellville         5'10''         190         Soph.         C-DE           59         Charles Clark         5'10''         170         Soph.         OG-NG           60         Matt Weekley         5'9''         150         Soph.         OG-NB           61         Pat Tedeschi         6'1''         200         Sr.         OT-LB           62         Jason LaRoche         6'2''         185         Sr.         C-DE           63         Chuck Clark         5'10''         180         Sr.         OG-LB           64         Matt Koteles         5'10''         180         Soph.         OG-LB           65         Steve Shimble         6'         180         Jr.         OG-DE           66         Chris Douglass-Tri-Capt         6'1''         195         Sr.         OT-DT           67         Kevin Dunlap-Tri-Capt         6'3''         200         Sr.         OT-DE           68         Eric Douglass         5'11''         155         Jr.         OT-DT           70         George Hinton         5'10''         205         Soph.                                                                      |     | Bryan Hamsay-Tri-Capt. | 250          | 6'2'' |       |       |
| 58         Jim Bellville         5'10''         190         Soph.         C-DE           59         Charles Clark         5'10''         170         Soph.         OG-NG           60         Matt Weekley         5'9''         150         Soph.         OG-LB           61         Pat Tedeschi         6'1''         200         Sr.         OT-LB           62         Jason LaRoche         6'2''         185         Sr.         C-DE           63         Chuck Clark         5'10''         180         Sr.         OG-LB           64         Matt Koteles         5'10''         180         Soph.         OG-LB           65         Steve Shimble         6'         180         Jr.         OG-DT           66         Chris Douglass-Tri-Capt         6'1''         195         Sr.         OT-DT           67         Kevin Dunlap-Tri-Capt         6'3''         200         Sr.         OT-DE           68         Eric Douglass         5'11''         155         Jr.         OT-DT           70         George Hinton         5'10''         205         Soph.         OT-DT           72         Chris Conroy         6'1''         210         Jr.                                                                      |     | Buddy Tucker           | 6111         |       |       |       |
| 59         Charles Clark         5'10''         170         Soph.         OG-NG           60         Matt Weekley         5'9''         150         Soph.         OG-LB           61         Pat Tedeschi         6'1''         200         Sr.         OT-LB           62         Jason LaRoche         6'2''         185         Sr.         C-DE           63         Chuck Clark         5'10''         180         Sr.         OG-LB           64         Matt Koteles         5'10''         180         Soph.         OG-LB           65         Steve Shimble         6'         180         Jr.         OG-DT           66         Chris Douglass-Tri-Capt         6'1''         195         Sr.         OG-NG           67         Kevin Dunlap-Tri-Capt         6'3''         200         Sr.         OT-DE           68         Eric Douglass         5'11''         155         Jr.         OG-DE           68         Eric Douglass         5'10''         205         Soph.         OT-DT           70         George Hinton         5'10''         205         Soph.         OT-DT           73         Dwain Carman         6'2''         245         Sr.                                                                     |     |                        | 5.10         | 205   | Sopn. |       |
| 60         Matt Weekley         5'9''         150         Soph.         OG-LB           61         Pat Tedeschi         6'1''         200         Sr.         OT-LB           62         Jason LaRoche         6'2''         185         Sr.         C-DE           63         Chuck Clark         5'10''         180         Sr.         OG-LB           64         Matt Koteles         5'10''         180         Soph.         OG-LB           65         Steve Shimble         6'         180         Jr.         OG-DT           66         Chris Douglass-Tri-Capt         6'1''         195         Sr.         OG-NG           67         Kevin Dunlap-Tri-Capt         6'3''         200         Sr.         OT-DE           68         Eric Douglass         5'11''         155         Jr.         OG-DE           70         George Hinton         5'10''         205         Soph.         OT-DT           72         Chris Conroy         6'1''         210         Jr.         OT-DT           73         Dwain Carman         6'2''         245         Sr.         OT-DT           74         Jason Richmond         5'10''         180         Soph.                                                                        |     |                        | 2 10         |       |       |       |
| 61         Pat Tedeschi         6'1''         200         Sr.         OT-LB           62         Jason LaRoche         6'2''         185         Sr.         C-DE           63         Chuck Clark         5'10''         180         Sr.         OG-LB           64         Matt Koteles         5'10''         180         Sph.         OG-DE           65         Steve Shimble         6'         180         Jr.         OG-DT           66         Chris Douglass-Tri-Capt         6'1''         195         Sr.         OG-NG           67         Kevin Dunlap-Tri-Capt         6'3''         200         Sr.         OT-DE           68         Eric Douglass         5'11''         155         Jr.         OG-DE           70         George Hinton         5'10''         205         Soph.         OT-DT           72         Chris Conroy         6'1''         210         Jr.         OT-DT           73         Dwain Carman         6'2''         245         Sr.         OT-DT           74         Jason Richmond         5'10''         180         Soph.         OT-DT           75         Michael Lanning         5'10''         180         Soph.                                                                     |     |                        | ייםי5        |       |       | 00-N0 |
| 62         Jason LaRoche         6'2''         185         Sr.         C-DE           63         Chuck Clark         5'10''         180         Sr.         0G-LB           64         Matt Koteles         5'10''         180         Soph.         0G-LB           65         Steve Shimble         6'         180         Jr.         0G-DT           66         Chris Douglass-Tri-Capt         6'1''         195         Sr.         0G-NG           67         Kevin Dunlap-Tri-Capt         6'3''         200         Sr.         0T-DE           68         Eric Douglass         5'11''         155         Jr.         0G-DE           70         George Hinton         5'10''         205         Soph.         0T-DT           72         Chris Conroy         6'1''         210         Jr.         0T-DT           73         Dwain Carman         6'2''         245         Sr.         0T-DT           74         Jason Richmond         5'10''         180         Soph.         0T-DT           75         Michael Lanning         5'10''         180         Soph.         0T-DT           77         David Elson         6'4''         285         Sr.                                                                     |     |                        | 6'1''        |       |       | OU-LD |
| 63         Chuck Clark         5'10''         180         Sr.         0G-LB           64         Matt Koteles         5'10''         180         Soph.         0G-LB           65         Steve Shimble         6'         180         Jr.         0G-DT           66         Chris Douglass-Tri-Capt         6'1''         195         Sr.         0G-NG           67         Kevin Dunlap-Tri-Capt         6'3''         200         Sr.         0T-DE           68         Eric Douglass         5'11''         155         Jr.         0G-DE           70         George Hinton         5'10''         205         Soph.         0T-DT           72         Chris Conroy         6'1''         210         Jr.         0T-DT           73         Dwain Carman         6'2''         245         Sr.         0T-DT           74         Jason Richmond         5'10''         180         Soph.         0G-DE           75         Michael Lanning         5'10''         180         Soph.         0T-DT           77         David Elson         6'4''         285         Sr.         0T-DT           78         Mike Olack         6'1''         230         Sr.                                                                       |     |                        | 6'2''        |       |       |       |
| 64         Matt Koteles         5'10''         180         Soph.         OG-LB           65         Steve Shimble         6'         180         Jr.         OG-DT           66         Chris Douglass-Tri-Capt         6'1''         195         Sr.         OG-NG           67         Kevin Dunlap-Tri-Capt         6'3''         200         Sr.         OT-DE           68         Eric Douglass         5'11''         155         Jr.         OG-DE           70         George Hinton         5'10''         205         Soph.         OT-DT           72         Chris Conroy         6'1''         210         Jr.         OT-DT           73         Dwain Carman         6'2''         245         Sr.         OT-DT           74         Jason Richmond         5'10''         180         Soph.         OT-DT           75         Michael Lanning         5'10''         180         Soph.         OT-DT           76         P.J. Woods         6'2''         220         Jr.         OT-DT           77         David Elson         6'4''         285         Sr.         OT-DT           79         Eddie McCorkle         6'1''         190         Sr.                                                                     |     |                        | 5'10''       |       |       |       |
| 65         Steve Shimble         6'         180         Jr.         OG-DT           66         Chris Douglass-Tri-Capt         6'1''         195         Sr.         OG-NG           67         Kevin Dunlap-Tri-Capt         6'3''         200         Sr.         OT-DE           68         Eric Douglass         5'11''         155         Jr.         OG-DE           70         George Hinton         5'10''         205         Soph.         OT-DT           72         Chris Conroy         6'1''         210         Jr.         OT-DT           73         Dwain Carman         6'2''         245         Sr.         OT-DT           74         Jason Richmond         5'10''         180         Soph.         OG-DE           75         Michael Lanning         5'10''         180         Soph.         OT-DT           76         P.J. Woods         6'2''         220         Jr.         OT-DT           77         David Elson         6'4''         285         Sr.         OT-DT           78         Mike Olack         6'1''         230         Sr.         OT-DT           79         Eddie McCorkle         6'1''         190         Sr.                                                                          |     |                        | 5'10''       |       |       |       |
| 66         Chris Douglass-Tri-Capt         6'1''         195         Sr.         OG-NG           67         Kevin Dunlap-Tri-Capt         6'3''         200         Sr.         OT-DE           68         Eric Douglass         5'11''         155         Jr.         OG-DE           70         George Hinton         5'10''         205         Soph.         OT-DT           72         Chris Conroy         6'1''         210         Jr.         OT-DT           73         Dwain Carman         6'2''         245         Sr.         OT-DT           74         Jason Richmond         5'10''         180         Soph.         OG-DE           75         Michael Lanning         5'10''         180         Soph.         OT-DT           76         P.J. Woods         6'2''         220         Jr.         OT-DT           77         David Elson         6'4''         285         Sr.         OT-DT           78         Mike Olack         6'1''         230         Sr.         OT-DT           79         Eddie McCorkle         6'1''         190         Sr.         OT-DT           80         Ricky St. John         5'11'         155         Soph. <td></td> <td></td> <td>6'</td> <td></td> <td></td> <td></td>      |     |                        | 6'           |       |       |       |
| 67         Kevin Dunlap-Tri-Capt         6'3''         200         Sr.         OT-DE           68         Eric Douglass         5'11''         155         Jr.         OG-DE           70         George Hinton         5'10''         205         Soph.         OT-DT           72         Chris Conroy         6'1''         210         Jr.         OT-DT           73         Dwain Carman         6'2''         245         Sr.         OT-DT           74         Jason Richmond         5'10''         180         Soph.         OG-DE           75         Michael Lanning         5'10''         180         Soph.         OT-DT           76         P.J. Woods         6'2''         220         Jr.         OT-DT           77         David Elson         6'4''         285         Sr.         OT-DT           78         Mike Olack         6'1''         230         Sr.         OT-DT           79         Eddie McCorkle         6'1''         190         Sr.         OT-DT           80         Ricky St. John         5'11'         155         Soph.         FL-DB           82         Craig Kelley         5'11''         135         Soph.                                                                            |     |                        | 6'1''        |       |       |       |
| 68         Eric Douglass         5'11'' 155         Jr. OG-DE           70         George Hinton         5'10'' 205         Soph. OT-DT           72         Chris Conroy         6'1'' 210         Jr. OT-DT           73         Dwain Carman         6'2'' 245         Sr. OT-DT           74         Jason Richmond         5'10'' 180         Soph. OG-DE           75         Michael Lanning         5'10'' 180         Soph. OT-NG           76         P.J. Woods         6'2'' 220         Jr. OT-DT           77         David Elson         6'4'' 285         Sr. OT-DT           78         Mike Olack         6'1'' 230         Sr. OT-DT           79         Eddie McCorkle         6'1'' 190         Sr. OT-DT           80         Ricky St. John         5'11' 155         Soph. FL-DB           82         Craig Kelley         5'11'' 160         Sr. SE-DB           84         Jim Kruger         5'10'' 135         Soph. SE-DB           86         Tim Timberlake         5'10'' 155         Soph. TE-DE                                                                                                                                                                                                             |     | Kevin Dunlap-Tri-Capt  | 6'3''        |       |       | OT-DE |
| 70         George Hinton         5'10'' 205         Soph. OT-DT           72         Chris Conroy         6'1'' 210         Jr. OT-DT           73         Dwain Carman         6'2'' 245         Sr. OT-DT           74         Jason Richmond         5'10'' 180         Soph. OG-DE           75         Michael Lanning         5'10'' 180         Soph. OT-NG           76         P.J. Woods         6'2'' 220         Jr. OT-DT           77         David Elson         6'4'' 285         Sr. OT-DT           78         Mike Olack         6'1'' 230         Sr. OT-DT           79         Eddie McCorkle         6'1'' 190         Sr. OT-DT           80         Ricky St. John         5'11' 155         Soph. FL-DB           82         Craig Kelley         5'11'' 160         Sr. SE-DB           84         Jim Kruger         5'10'' 135         Soph. TE-DE           86         Tim Timberlake         5'10'' 155         Soph. TE-DE                                                                                                                                                                                                                                                                                     |     | Eric Douglass          | 5'11''       |       |       |       |
| 72         Chris Conroy         6'1''         210         Jr.         OT-DT           73         Dwain Carman         6'2''         245         Sr.         OT-DT           74         Jason Richmond         5'10''         180         Soph.         OG-DE           75         Michael Lanning         5'10''         180         Soph.         OT-NG           76         P.J. Woods         6'2''         220         Jr.         OT-DT           77         David Elson         6'4''         285         Sr.         OT-DT           78         Mike Olack         6'1''         230         Sr.         OT-DT           79         Eddie McCorkle         6'1''         190         Sr.         OT-DT           80         Ricky St. John         5'11'         155         Soph.         FL-DB           82         Craig Kelley         5'11''         160         Sr.         SE-DB           84         Jim Kruger         5'10''         135         Soph.         SE-DB           86         Tim Timberlake         5'10''         155         Soph.         TE-DE                                                                                                                                                               |     | George Hinton          | 5'10''       | 205   |       |       |
| 74         Jason Richmond         5'10'' 180         Soph. OG-DE           75         Michael Lanning         5'10'' 180         Soph. OT-NG           76         P.J. Woods         6'2'' 220         Jr. OT-DT           77         David Elson         6'4'' 285         Sr. OT-DT           78         Mike Olack         6'1'' 230         Sr. OT-DT           79         Eddie McCorkle         6'1'' 190         Sr. OT-DT           80         Ricky St. John         5'11' 155         Soph. FL-DB           82         Craig Kelley         5'11'' 160         Sr. SE-DB           84         Jim Kruger         5'10'' 135         Soph. SE-DB           86         Tim Timberlake         5'10'' 155         Soph. TE-DE                                                                                                                                                                                                                                                                                                                                                                                                                                                                                                           |     | Chris Conroy           |              |       | Jr.   | OT-DT |
| 75         Michael Lanning         5'10'' 180         Soph. OT-NG           76         P.J. Woods         6'2'' 220         Jr. OT-DT           77         David Elson         6'4'' 285         Sr. OT-DT           78         Mike Olack         6'1'' 230         Sr. OT-DT           79         Eddie McCorkle         6'1'' 190         Sr. OT-DT           80         Ricky St. John         5'11' 155         Soph. FL-DB           82         Craig Kelley         5'11'' 160         Sr. SE-DB           84         Jim Kruger         5'10'' 135         Soph. SE-DB           86         Tim Timberlake         5'10'' 155         Soph. TE-DE                                                                                                                                                                                                                                                                                                                                                                                                                                                                                                                                                                                      |     |                        | 6'2''        |       | Sr.   |       |
| 76         P.J. Woods         6'2''         220         Jr.         OT-DT           77         David Elson         6'4''         285         Sr.         OT-DT           78         Mike Olack         6'1''         230         Sr.         OT-DT           79         Eddie McCorkle         6'1''         190         Sr.         OT-DT           80         Ricky St. John         5'11'         155         Soph.         FL-DB           82         Craig Kelley         5'11''         160         Sr.         SE-DB           84         Jim Kruger         5'10''         135         Soph.         SE-DB           86         Tim Timberlake         5'10''         155         Soph.         TE-DE                                                                                                                                                                                                                                                                                                                                                                                                                                                                                                                                  |     |                        | 5'10''       |       |       |       |
| 77         David Elson         6'4''         285         Sr.         OT-DT           78         Mike Olack         6'1''         230         Sr.         OT-DT           79         Eddie McCorkle         6'1''         190         Sr.         OT-DT           80         Ricky St. John         5'11'         155         Soph.         FL-DB           82         Craig Kelley         5'11''         160         Sr.         SE-DB           84         Jim Kruger         5'10''         135         Soph.         SE-DB           86         Tim Timberlake         5'10''         155         Soph.         TE-DE                                                                                                                                                                                                                                                                                                                                                                                                                                                                                                                                                                                                                      |     | Michael Lanning        |              | 180   |       |       |
| 78         Mike Olack         6'1''         230         Sr.         OT-DT           79         Eddie McCorkle         6'1''         190         Sr.         OT-DT           80         Ricky St. John         5'11'         155         Soph.         FL-DB           82         Craig Kelley         5'11''         160         Sr.         SE-DB           84         Jim Kruger         5'10''         135         Soph.         SE-DB           86         Tim Timberlake         5'10''         155         Soph.         TE-DE                                                                                                                                                                                                                                                                                                                                                                                                                                                                                                                                                                                                                                                                                                           |     |                        | 6.5.         | 220   |       |       |
| 79         Eddie McCorkle         6'1''         190         Sr.         0T-DT           80         Ricky St. John         5'11'         155         Soph.         FL-DB           82         Craig Kelley         5'11''         160         Sr.         SE-DB           84         Jim Kruger         5'10''         135         Soph.         SE-DB           86         Tim Timberlake         5'10''         155         Soph.         TE-DE                                                                                                                                                                                                                                                                                                                                                                                                                                                                                                                                                                                                                                                                                                                                                                                               |     |                        |              |       |       |       |
| 80       Ricky St. John       5'11' 155       Soph. FL-DB         82       Craig Kelley       5'11' 160       Sr. SE-DB         84       Jim Kruger       5'10'' 135       Soph. SE-DB         86       Tim Timberlake       5'10'' 155       Soph. TE-DE                                                                                                                                                                                                                                                                                                                                                                                                                                                                                                                                                                                                                                                                                                                                                                                                                                                                                                                                                                                      |     |                        |              |       |       |       |
| 82       Craig Kelley       5'11'' 160       Sr. SE-DB         84       Jim Kruger       5'10'' 135       Soph. SE-DB         86       Tim Timberlake       5'10'' 155       Soph. TE-DE                                                                                                                                                                                                                                                                                                                                                                                                                                                                                                                                                                                                                                                                                                                                                                                                                                                                                                                                                                                                                                                       |     |                        | 0 I<br>5'11' |       |       |       |
| 84 Jim Kruger 5'10'' 135 Soph. SE-DB 86 Tim Timberlake 5'10'' 155 Soph. TE-DE                                                                                                                                                                                                                                                                                                                                                                                                                                                                                                                                                                                                                                                                                                                                                                                                                                                                                                                                                                                                                                                                                                                                                                  |     |                        | 5'11''       |       |       |       |
| 86 Tim Timberlake 5'10'' 155 Soph. TE-DE                                                                                                                                                                                                                                                                                                                                                                                                                                                                                                                                                                                                                                                                                                                                                                                                                                                                                                                                                                                                                                                                                                                                                                                                       |     | Jim Kruner             | 5'10''       |       |       | SE-DB |
|                                                                                                                                                                                                                                                                                                                                                                                                                                                                                                                                                                                                                                                                                                                                                                                                                                                                                                                                                                                                                                                                                                                                                                                                                                                |     |                        | 5'10''       |       |       |       |
| oo Julii Lanuche 6 185 Soph. IE-LB                                                                                                                                                                                                                                                                                                                                                                                                                                                                                                                                                                                                                                                                                                                                                                                                                                                                                                                                                                                                                                                                                                                                                                                                             | 88  | John LaRoche           | 6'           | 185   | Soph. | TE-LB |