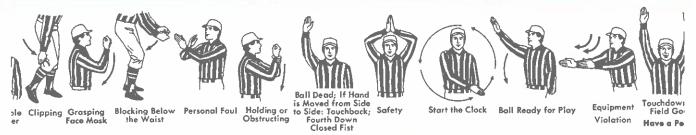

| 88  | John LaRoche           | 6'           | 185   | Soph. | TE-LB |



#### RIVER HIGH SCHOOL ROSTER

#### No. Name

- 3 John Sawyers
- Pat Krempasky 4
- 7 Willie Miller
- Garren Goudy 8
- Brian Hendershot 11
- Robbie Fuchs 13
- 22 Kurt Dietrich
- 23 Erin Curtis
- 25 Tim Zugaro
- 26 Chad Massie
- 31 Doug Brooks
- 32 Chris Beam
- 34 Eddie Brown
- 42 Donnie Buff
- 43 Travis Billiter
- 52 David Hammond (Capt.)
- 53 Bill King
- 55 Clyde Hupp
- 56 Mike Williams
- 60 Mike Haught
- Chris Ault 61
- Greg Yarbrough 63 Dan Harr 64
- 65 Dave Boltz
- 68 **Scott Bowers**
- 69 Jim Wells
- 70 Jason Smiley
- Jeff Ward 72
- 73 Elmer Nichols
- 75 Scott Alleman
- 77 Frank Smith
- 79 Jeff Armann
- 80
- Tom Zesiger
- 82 Kriss Dietrich
- 83 Dan Lallathin
- 85 **Buddy Kimble**

Craig Sebring Jim Eveland (Capt.) 86 88

PRINCIPAL: Robert Goessler. COACHES: Terry Snively, Mark Holenk