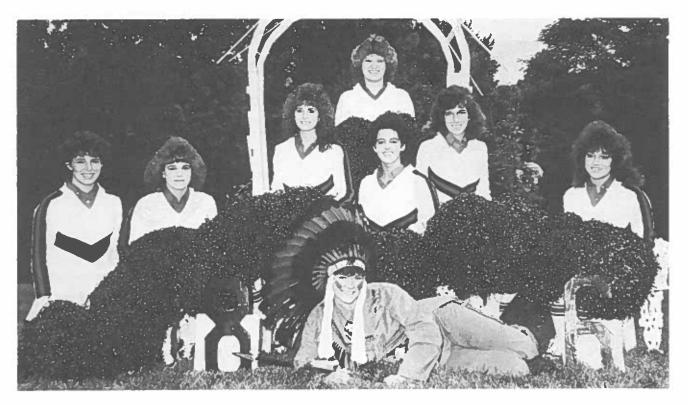

#### **VARSITY CHEERLEADERS**

ıt Row: Tricia Drennan. Left to Right: Cheryle Snider, Darla Robson, Ann Blazek, Jonette Hamilton, Laurel Kinter, Dawn Marin k Row: Heidi Ferrel, Capt.