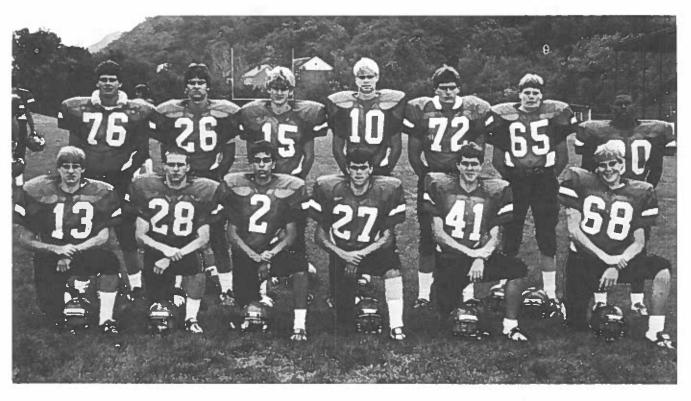

#### **BELLAIRE HIGH SCHOOL ROSTER**

ead Coach: John Magistro, Varsity Assistants: Mark Bonar, 1 Miller, Jeff Sabatino, Bruce Stolz, Bruce Young. reshman: Gregg Bonar, Don Weekley 8th Grade: Terry rinker, Kevin Roseberry Superintendent: Harry Thompson rincipal: Steve Kish Athletic Director: Mike Sherwood heerleaders - (Varsity): Heidi Ferrel, Capt; Ann Blazek, mette Hamilton, Laurel Kinter, Dawn Marinacci, Darla Robon, Cheryle Snider

| No.         Name         Ht.         Wt.         Yr.         Pos.           1         Jim Sabinski         6'3''         165         Sr.         FL-DE           2         Mark Spigarelli         5'9''         135         Jr.         SE-DB           4         Billy Dodds         5'10''         170         Sr.         FL-DB           5         Bill Hess         5'10''         170         Sr.         FL-DB           7         Kelly Porter         5'10''         155         Scpt.         FL-DB           10         Darren Kinder         6'2''         165         Jr.         FL-DB           12         Tim Palmer         5'8''         160         Jr.         FL-DB           13         Chris Marchese         5'8''         160         Jr.         FL-DB           14         Scott Woods         6'2''         195         Soph.         QB-DB           15         Chald Mehl         5'11''         170         Scp.         FL-DB           21         Charles Castricone         5'11''         170         Scp.         FB-DB           25         Mark Mlynek         6'1''         170         Sr.         FE-DHG                                                                                             |     |                        |              |       |       |       |
|------------------------------------------------------------------------------------------------------------------------------------------------------------------------------------------------------------------------------------------------------------------------------------------------------------------------------------------------------------------------------------------------------------------------------------------------------------------------------------------------------------------------------------------------------------------------------------------------------------------------------------------------------------------------------------------------------------------------------------------------------------------------------------------------------------------------------------------------------------------------------------------------------------------------------------------------------------------------------------------------------------------------------------------------------------------------------------------------------------------------------------------------------------------------------------------------------------------------------------------------|-----|------------------------|--------------|-------|-------|-------|
| 2 Mark Spigarelli         5'9''         135         Jr.         SE-DB           4 Billy Dodds         5'10''         170         Sr.         QB-DB           7 Kelly Porter         5'10''         155         Sr.         FL-DB           10 Darren Kinder         6'2''         165         Jr.         TE-DE           12 Tim Palmer         5'8''         145         Sr.         FL-DB           12 Tim Palmer         5'8''         145         Sr.         FL-DB           13 Chris Marchese         5'8''         160         Jr.         FL-DB           14 Scott Woods         6'2''         195         Soph.         QB-DB           15 Chad Mehl         5'11''         175         Soph.         QB-DB           15 Charles Castricone         5'11''         170         Soph.         FL-DH           26 Jayme Riggs         6'         180         Sr.         FB-LB           27 Jason Teasdale         5'9''         160         Jr.         FL-DB           28 Gary Runyan         5'9''         180         Jr.         FL-DB           30 Philip Green         5'9''         180         Jr.         FB-DB           31 Mike Honeycutt         5'10''         <                                                          | No. |                        |              | Wt.   |       | Pos.  |
| 4 Billy Dodds         5'10'' 160         Sr.         QB-DB           5 Bill Hess         5'10'' 170         Sr.         FL-DB           7 Kelly Porter         5'10'' 155         Sr.         FL-DB           10 Darren Kinder         6'2'' 165         Jr.         TE-DB           12 Tim Palmer         5'8'' 160         Jr.         FL-DB           13 Chris Marchese         5'8'' 195         Soph.         QB-DB           14 Scott Woods         6'2'' 195         Soph.         QB-DB           15 Chad Mehl         5'11'' 175         Jr.         QB-DB           16 R.D. Ramsey         5'11'' 170         Soph.         QB-DB           21 Charles Castricone         5'11'' 170         Soph.         FL-DH           25 Mark Mlynek         6'1'' 170         Sr.         TE-DE           26 Jayme Riggs         6' 180         Sr.         FB-LB           27 Jason Teasdale         5'9'' 150         Jr.         FL-DB           28 Gary Runyan         5'9'' 160         Jr.         FL-DB           30 Philip Green         5'9'' 180         Jr.         FB-DB           31 Mike Honeycutt         5'10'' 10         Sr.         Sp-DB           32 Che Sitton         5'10'' 155                                        |     |                        | 6'3''        |       | Sr.   |       |
| 5         Bill´Hess         5'10''         170         Sr.         FL-DB           7         Kelly Porter         5'10''         155         Sr.         FL-DB           10         Darren Kinder         6'2''         165         Jr.         TE-DE           12         Tim Palmer         5'8''         145         Sr.         FL-DB           13         Chris Marchese         5'8''         160         Jr.         FL-DB           14         Scott Woods         6'2''         195         Soph.         OB-DB           15         Chad Mehl         5'11''         170         Sp.         DB-DB           16         R.D. Ramsey         5'11''         170         Sp.         FL-DH           25         Mark Mlynek         6'1''         170         Sr.         FE-DE           26         Jayme Riggs         6'         180         Sr.         FB-LB           27         Jason Teasdale         5'9''         150         Jr.         FL-DB           28         Gary Runyan         5'9''         180         Jr.         FB-DB           30         Philip Green         5'9''         180         Jr.         FB-DB                                                                                                   | 2   |                        |              |       |       |       |
| 7         Kelly Porter         5'10''         155         Sr.         FL-DB           10         Darren Kinder         6'2''         165         Jr.         TE-DB           13         Chris Marchese         5'8''         145         Sr.         FL-DB           14         Scott Woods         6'2''         195         Soph.         QB-DB           15         Chad Mehl         5'11''         175         Jr.         QB-DB           15         Charles Castricone         5'11''         170         Soph.         GB-DB           21         Charles Castricone         5'11''         170         Sr.         TE-DE           25         Mark Mlynek         6'1''         170         Sr.         TE-DE           26         Jayme Riggs         6'         180         Sr.         FB-LB           27         Jason Teasdale         5'9''         150         Jr.         FL-DB           30         Philip Green         5'9''         180         Jr.         FL-DB           31         Mike Honeycutt         5'11''         155         Soph.         TB-DB           31         Mike Honeycutt         5'11''         150         Sr.         S                                                                         | 4   |                        |              |       |       |       |
| 10         Darén Kinder         6'2''         165         Jr.         TĒ-DĒ           12         Tim Palmer         5'8''         145         Sr.         FL-DB           13         Chris Marchese         5'8''         160         Jr.         FL-DB           14         Scott Woods         6'2''         195         Soph.         QB-DB           15         Chad Mehl         5'11''         175         Jr.         QB-DB           21         Charles Castricone         5'11''         170         Sph.         FL-DH           25         Mark Mlynek         6'1''         170         Spr.         FE-DE           26         Jayme Riggs         6'         180         Sr.         FB-LB           27         Jason Teasdale         5'9''         150         Jr.         FL-DB           28         Gary Runyan         5'9''         160         Jr.         FL-DB           28         Gary Runyan         5'9''         180         Jr.         FL-DB           30         Philip Green         5'9''         180         Jr.         FL-DB           31         Mike Honeycutt         5'11''         190         Soph.         FB-LB     <                                                                              | 5   |                        |              |       | Şr.   |       |
| 12         Tim Palmer         5'8''         145         Sr.         FL-DB           13         Chris Marchese         5'8''         160         Jr.         FL-DB           14         Scott Woods         6'2''         195         Soph.         QB-DB           15         Chad Mehl         5'11''         175         Jr.         QB-DB           16         R.D. Ramsey         5'11''         170         Soph.         QB-DB           21         Charles Castricone         5'11''         170         Soph.         FL-DH           25         Mark Mlynek         6'1''         170         Sr.         FB-DE           26         Jayme Riggs         6'         180         Sr.         FB-DB           27         Jason Teasdale         5'9''         150         Jr.         FL-DB           28         Gary Runyan         5'9''         180         Jr.         FL-DB           30         Philip Green         5'9''         180         Jr.         FL-DB           31         Mike Honeycutt         5'11''         190         Soph.         FB-DB           31         Mike Honeycutt         5'10''         155         Soph.         TR-B-DB<                                                                         |     | Kelly Porter           |              |       |       |       |
| 13         Chris Marchese         5'8''         160         Jr.         FL-0B           14         Scott Woods         6'2''         195         Soph.         QB-DB           15         Chad Mehl         5'11''         175         Jr.         QB-DB           16         R. D. Ramsey         5'11''         170         Soph.         QB-DB           21         Charles Castricone         5'11''         170         Sr.         TE-DE           25         Mark Mlynek         6'1''         170         Sr.         TE-DE           26         Jayme Riggs         6'         180         Sr.         FB-LB           27         Jason Teasdale         5'9''         150         Jr.         FL-DB           30         Philip Green         5'9''         160         Jr.         FL-DB           30         Philip Green         5'9''         180         Jr.         FB-DB           31         Mike Honeycutt         5'11''         190         Soph.         FB-LB           33         Che Sitton         5'10''         150         Sr.         FB-DB           34         Cyril Elbert         5'10''         160         Sr.         FB-DB                                                                               |     | Darren Kinder          |              |       |       |       |
| 14         Scott Woods         6'2''         195         Soph.         QB-DB           15         Chad Mehl         5'11''         175         Jr.         QB-DB           16         R.D. Ramsey         5'11''         170         Soph.         FL-DHF           21         Charles Castricone         5'11''         170         Soph.         FL-DHF           25         Mark Mlynek         6'1''         170         Sr.         TE-DE           26         Jayme Riggs         6'         180         Sr.         FB-LB           27         Jason Teasdale         5'9''         150         Jr.         FL-DB           28         Gary Runyan         5'9''         160         Jr.         FL-DB           28         Gary Runyan         5'9''         180         Jr.         FL-DB           31         Mike Honeycutt         5'11''         190         Soph.         FB-LB           31         Mike Honeycutt         5'11''         190         Soph.         FB-LB           33         Che Sitton         5'10''         160         Sr.         SF-B-B           34         Cyrif Elbert         5'10''         160         Sr.         FB-LB<                                                                         |     |                        |              |       |       |       |
| 15         Chad Mehl         5'11''         175         Jr.         QB-DB           21         Charles Castricone         5'11''         155         Soph.         QB-DB           21         Charles Castricone         5'11''         170         Soph.         FL-DH           25         Mark Mlynek         6'1''         170         Sr.         TE-DE           26         Jayme Riggs         6'         180         Sr.         FB-LB           27         Jason Teasdale         5'9''         150         Jr.         FL-DB           28         Gary Runyan         5'9''         160         Jr.         FL-DB           30         Philip Green         5'9''         180         Jr.         FL-DB           31         Mike Honeycutt         5'11''         190         Soph.         FB-DB           31         Mike Honeycutt         5'10''         160         Sr.         FB-DB           33         Che Sitton         5'10''         160         Sr.         FB-DB           34         Cyril Elbert         5'10''         160         Sr.         FB-BB           40         Rick Saunders         5'9''         180         Sr.         FB-                                                                         |     |                        |              |       |       |       |
| 16         R.D. Ramsey         5'11''         155         Soph.         QB-DB           21         Charles Castricone         5'11''         170         Soph.         FL-DHE           25         Mark Mlynek         6'1''         170         Sr.         TE-DE           26         Jayme Riggs         6'         180         Sr.         FB-LB           27         Jason Teasdale         5'9''         150         Jr.         FL-DB           30         Philip Green         5'9''         180         Jr.         FL-DB           31         Mike Honeycutt         5'11''         190         Soph.         FB-DB           31         Mike Honeycutt         5'11''         180         Sr.         FB-DB           31         Mike Honeycutt         5'11''         180         Sr.         FB-DB           31         Mike Glat         5'10''         180         Sr.                                                                         |     |                        | 6.2          | 195   |       |       |
| 21         Charles Castricone         5'11''         170         Soph.         FL-DH           25         Mark Mlynek         6'1''         170         Sr.         TE-DE           26         Jayme Riggs         6'         180         Sr.         FB-LB           27         Jason Teasdale         5'9''         160         Jr.         FL-DB           28         Gary Runyan         5'9''         160         Jr.         FB-DB           30         Philip Green         5'9''         180         Jr.         TB-DB           31         Mike Honeycutt         5'11''         190         Soph.         FB-LB           33         Che Sitton         5'10''         155         Soph.         TB-DB           34         Cyrif Elbert         5'10''         155         Sr.         FB-DB           34         Cyrif Elbert         5'10''         155         Sr.         FB-DB           34         Cyrif Elbert         5'10''         155         Sr.         FB-DB           34         Cyrif Elbert         5'10''         150         Sr.         FB-LB           35         Tim Stillion         5'10''         180         Sr.         FB-LB <td></td> <td></td> <td>5 11</td> <td></td> <td></td> <td></td>            |     |                        | 5 11         |       |       |       |
| 25         Mark Mlynek         6'1''         170         Sr.         TE-DE           26         Jayme Riggs         6'         180         Sr.         FB-LB           27         Jason Teasdale         5'9''         150         Jr.         FL-DB           28         Gary Runyan         5'9''         160         Jr.         FL-DB           30         Philip Green         5'9''         180         Jr.         TB-DB           31         Mike Honeycutt         5'11''         190         Soph.         FB-LB           33         Che Sitton         5'10''         155         Soph.         TB-DB           34         Cyril Elbert         5'10''         160         Sr.         FB-DB           35         Tim Stillion         5'10''         160         Sr.         FB-DB           40         Rick Saunders         5'9''         180         Sr.         FB-LB           41         Kevin Hartline         5'9''         145         Jr.         FL-DB           43         Jay Valloric         5'7''         120         Soph.         Sc-DB           44         Rick Gianangeli         5'11''         190         Sr.         FB-LB                                                                               |     |                        | D 11         |       |       |       |
| 26         Jayme Riggs         6'         180         Sr.         FB-LB           27         Jason Teasdale         5'9''         150         Jr.         FL-DB           28         Gary Runyan         5'9''         160         Jr.         FL-DB           30         Philip Green         5'9''         180         Jr.         TB-DB           31         Mike Honeycutt         5'10''         155         Soph.         TB-DB           31         Mike Honeycutt         5'10''         155         Soph.         TB-DB           31         Mike Honeycutt         5'10''         160         Sr.         FB-DB           31         Mike Honeycutt         5'10''         160         Sr.         SF-DB           31         Mike Honeycutt         5'10''         180         Sr.         SF-DB           31         Micke Gianandell         5'10''         180         Sr.                                                                            |     | Mark Missak            |              |       |       |       |
| 27         Jason Teasdale         5'9''         150         Jr.         FL-DB           28         Gary Runyan         5'9''         160         Jr.         FB-DB           30         Philip Green         5'9''         180         Jr.         TB-DB           31         Mike Honeycutt         5'10''         155         Soph.         FB-LB           33         Che Sitton         5'10''         155         Soph.         TB-DB           34         Cyril Elbert         5'10''         155         Sr.         FB-DB           35         Tim Stillion         5'10''         155         Sr.         SE-DB           40         Rick Saunders         5'9''         180         Sr.         FB-LB           41         Kevin Hartline         5'9''         145         Jr.         FL-DB           43         Jay Valloric         5'7''         120         Soph.         Se-DB           43         Jay Valloric         5'7''         120         Soph.         Se-DB           44         Rick Gianangeli         5'11''         190         Sr.         SE-DB           53         Bryan Ramsay-Tri-Capt         6'1''         210         Sr.                                                                             |     |                        | 6'           |       |       |       |
| 28         Gary Runyan         5'9''         160         Jr.         FL-DB           30         Philip Green         5'9''         180         Jr.         TB-DB           31         Mike Honeycutt         5'11''         190         Soph.         FB-LB           33         Che Sitton         5'10''         155         Soph.         TB-DB           34         Cyrif Elbert         5'10''         155         Soph.         TB-DB           34         Cyrif Elbert         5'10''         155         Soph.         FB-DB           35         Tim Stillion         5'10''         150         Sr.         FB-DB           40         Rick Saunders         5'9''         180         Sr.         FB-LB           41         Kevin Hartline         5'9''         145         Jr.         FL-DB           43         Jay Valloric         5'7''         120         Soph.         Sep.DB           44         Rick Gianangeli         5'11''         190         Sr.         FB-LB           45         Tom Strussion         5'9''         150         Sr.         Ge-DB           53         Bryan Ramsay-Tri-Capt         6'1''         200         Sr.                                                                          |     | Jacon Teachala         | יימיק        |       |       |       |
| 30         Philip Green         5'9''         180         Jr.         TB-DB           31         Mike Honeycutt         5'11''         190         Soph.         FB-LB           33         Che Sitton         5'10''         155         Soph.         TB-DB           34         Cyril Elbert         5'10''         160         Sr.         FB-DB           35         Tim Stillion         5'10''         155         Sr.         SE-DB           40         Rick Saunders         5'9''         145         Jr.         FB-LB           41         Kevin Hartline         5'9''         145         Jr.         FB-LB           43         Jay Valloric         5'7''         120         Soph.         SE-DB           44         Rick Gianangeli         5'11''         190         Sr.         FB-LB           45         Tom Strussion         5'9''         150         Sr.         SE-DB           53         Bryan Ramsay-Tri-Capt         6'1''         210         Sr.         SE-DB           54         Buddy Tucker         6'1''         210         Sr.         OG-DT           55         Dirk Stolz         5'10''         205         Soph.                                                                              |     |                        |              |       |       |       |
| 31         Mike Honeycutt         5'11''         190         Soph.         FB-LB           33         Che Sitton         5'10''         155         Soph.         TB-DB           34         Cyril Elbert         5'10''         160         Sr.         FB-DB           35         Tim Stillion         5'10''         155         Sr.         SE-DB           40         Rick Saunders         5'9''         180         Sr.         FB-LB           41         Kevin Hartline         5'9''         145         Jr.         FL-DB           41         Kevin Hartline         5'9''         145         Jr.         FB-LB           41         Kevin Hartline         5'9''         145         Jr.         FB-LB           41         Kevin Hartline         5'9''         150         Sr.         FB-LB           41         Kevin Glanangeli         5'11''         190         Sr.         FB-LB           43         Jay Valloric         5'9''         150         Sr.         SE-DB           44         Rick Gianangeli         5'10''         210         Sr.         SF-DB           53         Bryan Ramsay-Tri-Capt         6'1''         210         Sr.                                                                       | 30  |                        | 5'9''        | 180   |       |       |
| 33         Che Sitton         5'10'' 155         Soph. TB-DB           34         Cyrif Elbert         5'10'' 160         Sr. FB-DB           35         Tim Stillion         5'10'' 155         Sr. SE-DB           40         Rick Saunders         5'9'' 180         Sr. FB-LB           41         Kevin Hartline         5'9'' 145         Jr. FL-DB           43         Jay Valloric         5'7'' 120         Soph. SE-DB           44         Rick Gianangeli         5'11'' 190         Sr. FB-LB           45         Tom Strussion         5'9'' 150         Sr. SE-DB           45         Tom Strussion         5'9'' 150         Sr. GG-DT           53         Bryan Ramsay-Tri-Capt.         250         6'2'' Sr. OG-DT           54         Buddy Tucker         6'1'' 210         Sr. OG-DT           55         Dirk Stolz         5'10'' 205         Soph. C-NG           58         Jim Bellville         5'10'' 190         Soph. C-DE           59         Charles Clark         5'10'' 170         Soph. OG-NG           60         Matt Weekley         5'9'' 150         Sr. OT-DE           61         Pat Tedeschi         6'1'' 200         Sr. OT-DE           62         Jaso                                 | 31  |                        | 5'11''       |       |       |       |
| 34         Cyrif Elbert         5'10'' 160         Sr.         FB-DB           35         Tim Stillion         5'10'' 155         Sr.         SE-DB           40         Rick Saunders         5'9'' 180         Sr.         FB-LB           41         Kevin Hartline         5'9'' 145         Jr.         FL-DB           43         Jay Valloric         5'7'' 120         Soph.         SE-DB           44         Rick Gianangeli         5'11'' 190         Sr.         FB-LB           45         Tom Strussion         5'9'' 150         Sr.         SE-DB           53         Bryan Ramsay-Tri-Capt.         250         6'2'' Sr.         0G-DT           54         Buddy Tucker         6'1'' 210         Sr.         0G-DT           55         Dirk Stolz         5'10'' 205         Soph.         C-NG           58         Jim Bellville         5'10'' 190         Soph.         C-DE           59         Charles Clark         5'10'' 170         Soph.         OG-DE           59         Charles Clark         5'10'' 180         Sr.         OG-DE           61         Pat Tedeschi         6'1'' 200         Sr.         OT-LB           62         Jason LaRoch                                                     |     | Che Sitton             |              |       | Sonh  | TR-DR |
| 35         Tím Stillion         5'10''         155         Sr.         SE-DB           40         Rick Saunders         5'9''         180         Sr.         FB-LB           41         Kevin Hartline         5'9''         145         Jr.         FL-DB           43         Jay Valloric         5'7''         120         Soph.         SE-DB           44         Rick Gianangeli         5'11''         190         Sr.         FB-LB           45         Tom Strussion         5'9''         150         Sr.         SE-DB           53         Bryan Ramsay-Tri-Capt.         250         6'2''         Sr.         OG-DT           54         Buddy Tucker         6'1''         210         Sr.         OG-DT           55         Dirk Stolz         5'10''         205         Soph.         C-NG           58         Jim Bellville         5'10''         190         Soph.         C-DE           59         Charles Clark         5'10''         190         Soph.         C-DE           60         Matt Weekley         5'9''         150         Soph.         OG-LB           61         Pat Tedeschi         6'1''         200         Sr.                                                                             |     | Cyril Elbert           | 5'10''       |       | Sr.   | FB-DB |
| 40         Rick Saunders         5'9''         180         Sr.         FB-LB           41         Kevin Hartline         5'9''         145         Jr.         FL-DB           43         Jay Valloric         5'7''         120         Soph.         SE-DB           44         Rick Gianangeli         5'11''         190         Sr.         FB-LB           45         Tom Strussion         5'9''         150         Sr.         SE-DB           53         Bryan Ramsay-Tri-Capt.         250         6'2''         Sr.         OG-DT           54         Buddy Tucker         6'1''         210         Sr.         OG-DT           55         Dirk Stolz         5'10''         205         Soph.         C-NG           58         Jim Bellville         5'10''         190         Soph.         C-DE           59         Charles Clark         5'10''         190         Soph.         C-DE           60         Matt Weekley         5'9''         150         Soph.         OG-LB           61         Pat Tedeschi         6'1''         200         Sr.         OT-LB           62         Jason LaRoche         6'2''         185         Sr.                                                                             |     |                        | 5'10''       |       |       |       |
| 41         Kevin Hartline         5'9''         145         Jr.         FL-DB           43         Jay Valloric         5'7''         120         Soph.         SE-DB           44         Rick Gianangeli         5'11''         190         Sr.         FB-LB           45         Tom Strussion         5'9''         150         Sr.         SE-DB           53         Bryan Ramsay-Tri-Capt.         250         6'2''         Sr.         0G-DT           54         Buddy Tucker         6'1''         210         Sr.         0G-DT           55         Dirk Stolz         5'10''         205         Soph.         C-NG           58         Jim Bellville         5'10''         190         Soph.         C-DE           59         Charles Clark         5'10''         190         Soph.         C-DE           60         Matt Weekley         5'9''         150         Soph.         OG-DE           61         Pat Tedeschi         6'1''         200         Sr.         OT-DE           62         Jason LaRoche         6'2''         185         Sr.         C-DE           63         Chuck Clark         5'10''         180         Soph.                                                                             |     | Rick Saunders          | 5'9''        |       |       |       |
| 44         Rick Gianangeli         5'11''         190         Sr.         FB-LB           45         Tom Strussion         5'9''         150         Sr.         SE-DB           53         Bryan Ramsay-Tri-Capt.         250         6'2''         Sr.         OG-DT           54         Buddy Tucker         6'1''         210         Sr.         OG-DT           55         Dirk Stolz         5'10''         205         Soph.         C-NG           58         Jim Bellville         5'10''         190         Soph.         C-DE           59         Charles Clark         5'10''         170         Soph.         OG-NG           60         Matt Weekley         5'9''         150         Soph.         OG-DE           61         Pat Tedeschi         6'1''         200         Sr.         OT-DE           63         Chuck Clark         5'10''         180         Sr.         OG-DE           63         Chuck Clark         5'10''         180         Sr.         OG-DE           64         Matt Koteles         5'10''         180         Sr.         OG-DE           65         Steve Shimble         6'1''         95         Sr. <td< td=""><td></td><td></td><td>5'9''</td><td>145</td><td></td><td></td></td<> |     |                        | 5'9''        | 145   |       |       |
| 45         Tom Strussion         5'9''         150         Sr.         SE-DB           53         Bryan Ramsay-Tri-Capt.         250         6'2''         Sr.         0G-DT           54         Buddy Tucker         6'1''         210         Sr.         0G-DT           55         Dirk Stolz         5'10''         205         Soph.         C-NG           58         Jim Bellville         5'10''         190         Soph.         C-DE           59         Charles Clark         5'10''         170         Soph.         OG-NG           60         Matt Weekley         5'9''         150         Soph.         OG-DE           61         Pat Tedeschi         6'1''         200         Sr.         OT-LB           62         Jason LaRoche         6'2''         185         Sr.         C-DE           63         Chuck Clark         5'10''         180         Sr.         OG-LB           64         Matt Koteles         5'10''         180         Sr.         OG-LB           65         Steve Shimble         6'         180         Jr.         OG-DT           67         Kevin Dunlap-Tri-Capt         6'1''         195         Sr.                                                                              |     | Jay Valloric           | 5'7''        |       | Soph. |       |
| 53         Bryan Ramsay-Tri-Capt.         250         6'2''         Sr.         OG-DT           54         Buddy Tucker         6'1''         210         Sr.         OG-DT           55         Dirk Stolz         5'10''         205         Soph.         C-NG           58         Jim Bellville         5'10''         190         Soph.         C-DE           59         Charles Clark         5'10''         170         Soph.         OG-NG           60         Matt Weekley         5'9''         150         Soph.         OG-DE           61         Pat Tedeschi         6'1''         200         Sr.         OT-LB           62         Jason LaRoche         6'2''         185         Sr.         C-DE           63         Chuck Clark         5'10''         180         Sr.         OG-LB           64         Matt Koteles         5'10''         180         Sr.         OG-LB           65         Steve Shimble         6'         180         Jr.         OG-DT           66         Chris Douglass         5'10''         195         Sr.         OT-DT           67         Kevin Dunlap-Tri-Capt         6'3''         200         Sr.                                                                            |     | Rick Gianangeli        | 5'11''       |       |       |       |
| 54         Buddy Tucker         6'1''         210         Sr.         0G-DT           55         Dirk Stolz         5'10''         205         Soph.         C-NG           58         Jim Bellville         5'10''         190         Soph.         C-DE           59         Charles Clark         5'10''         170         Soph.         OG-NG           60         Matt Weekley         5'9''         150         Soph.         OG-LB           61         Pat Tedeschi         6'1''         200         Sr.         OT-LB           62         Jason LaRoche         6'2''         185         Sr.         C-DE           63         Chuck Clark         5'10''         180         Sr.         OG-LB           64         Matt Koteles         5'10''         180         Soph.         OG-LB           65         Steve Shimble         6'         180         Jr.         OG-DE           65         Steve Shimble         6'         180         Jr.         OG-DE           67         Kevin Dunlap-Tri-Capt         6'1''         195         Sr.         OT-DE           68         Eric Douglass         5'11''         155         Jr.         OT-DT                                                                         |     |                        |              | 150   |       |       |
| 55         Dirk Stolz         5'10''         205         Soph.         C-NG           58         Jim Bellville         5'10''         190         Soph.         C-DE           59         Charles Clark         5'10''         170         Soph.         OG-NG           60         Matt Weekley         5'9''         150         Soph.         OG-NB           61         Pat Tedeschi         6'1''         200         Sr.         OT-LB           62         Jason LaRoche         6'2''         185         Sr.         C-DE           63         Chuck Clark         5'10''         180         Sr.         OG-LB           64         Matt Koteles         5'10''         180         Soph.         OG-LB           65         Steve Shimble         6'         180         Jr.         OG-DE           66         Chris Douglass-Tri-Capt         6'1''         195         Sr.         OT-DT           67         Kevin Dunlap-Tri-Capt         6'3''         200         Sr.         OT-DE           68         Eric Douglass         5'11''         155         Jr.         OT-DT           70         George Hinton         5'10''         205         Soph.                                                                      |     | Bryan Hamsay-Tri-Capt. | 250          | 6'2'' |       |       |
| 58         Jim Bellville         5'10''         190         Soph.         C-DE           59         Charles Clark         5'10''         170         Soph.         OG-NG           60         Matt Weekley         5'9''         150         Soph.         OG-LB           61         Pat Tedeschi         6'1''         200         Sr.         OT-LB           62         Jason LaRoche         6'2''         185         Sr.         C-DE           63         Chuck Clark         5'10''         180         Sr.         OG-LB           64         Matt Koteles         5'10''         180         Soph.         OG-LB           65         Steve Shimble         6'         180         Jr.         OG-DT           66         Chris Douglass-Tri-Capt         6'1''         195         Sr.         OT-DT           67         Kevin Dunlap-Tri-Capt         6'3''         200         Sr.         OT-DE           68         Eric Douglass         5'11''         155         Jr.         OT-DT           70         George Hinton         5'10''         205         Soph.         OT-DT           72         Chris Conroy         6'1''         210         Jr.                                                                      |     | Buddy Tucker           | 6111         |       |       |       |
| 59         Charles Clark         5'10''         170         Soph.         OG-NG           60         Matt Weekley         5'9''         150         Soph.         OG-LB           61         Pat Tedeschi         6'1''         200         Sr.         OT-LB           62         Jason LaRoche         6'2''         185         Sr.         C-DE           63         Chuck Clark         5'10''         180         Sr.         OG-LB           64         Matt Koteles         5'10''         180         Soph.         OG-LB           65         Steve Shimble         6'         180         Jr.         OG-DT           66         Chris Douglass-Tri-Capt         6'1''         195         Sr.         OG-NG           67         Kevin Dunlap-Tri-Capt         6'3''         200         Sr.         OT-DE           68         Eric Douglass         5'11''         155         Jr.         OG-DE           68         Eric Douglass         5'10''         205         Soph.         OT-DT           70         George Hinton         5'10''         205         Soph.         OT-DT           73         Dwain Carman         6'2''         245         Sr.                                                                     |     |                        | 5.10         | 205   | Sopn. |       |
| 60         Matt Weekley         5'9''         150         Soph.         OG-LB           61         Pat Tedeschi         6'1''         200         Sr.         OT-LB           62         Jason LaRoche         6'2''         185         Sr.         C-DE           63         Chuck Clark         5'10''         180         Sr.         OG-LB           64         Matt Koteles         5'10''         180         Soph.         OG-LB           65         Steve Shimble         6'         180         Jr.         OG-DT           66         Chris Douglass-Tri-Capt         6'1''         195         Sr.         OG-NG           67         Kevin Dunlap-Tri-Capt         6'3''         200         Sr.         OT-DE           68         Eric Douglass         5'11''         155         Jr.         OG-DE           70         George Hinton         5'10''         205         Soph.         OT-DT           72         Chris Conroy         6'1''         210         Jr.         OT-DT           73         Dwain Carman         6'2''         245         Sr.         OT-DT           74         Jason Richmond         5'10''         180         Soph.                                                                        |     |                        | 2 10         |       |       |       |
| 61         Pat Tedeschi         6'1''         200         Sr.         OT-LB           62         Jason LaRoche         6'2''         185         Sr.         C-DE           63         Chuck Clark         5'10''         180         Sr.         OG-LB           64         Matt Koteles         5'10''         180         Sph.         OG-DE           65         Steve Shimble         6'         180         Jr.         OG-DT           66         Chris Douglass-Tri-Capt         6'1''         195         Sr.         OG-NG           67         Kevin Dunlap-Tri-Capt         6'3''         200         Sr.         OT-DE           68         Eric Douglass         5'11''         155         Jr.         OG-DE           70         George Hinton         5'10''         205         Soph.         OT-DT           72         Chris Conroy         6'1''         210         Jr.         OT-DT           73         Dwain Carman         6'2''         245         Sr.         OT-DT           74         Jason Richmond         5'10''         180         Soph.         OT-DT           75         Michael Lanning         5'10''         180         Soph.                                                                     |     |                        | ייםי5        |       |       | 00-N0 |
| 62         Jason LaRoche         6'2''         185         Sr.         C-DE           63         Chuck Clark         5'10''         180         Sr.         0G-LB           64         Matt Koteles         5'10''         180         Soph.         0G-LB           65         Steve Shimble         6'         180         Jr.         0G-DT           66         Chris Douglass-Tri-Capt         6'1''         195         Sr.         0G-NG           67         Kevin Dunlap-Tri-Capt         6'3''         200         Sr.         0T-DE           68         Eric Douglass         5'11''         155         Jr.         0G-DE           70         George Hinton         5'10''         205         Soph.         0T-DT           72         Chris Conroy         6'1''         210         Jr.         0T-DT           73         Dwain Carman         6'2''         245         Sr.         0T-DT           74         Jason Richmond         5'10''         180         Soph.         0T-DT           75         Michael Lanning         5'10''         180         Soph.         0T-DT           77         David Elson         6'4''         285         Sr.                                                                     |     |                        | 6'1''        |       |       | OU-LD |
| 63         Chuck Clark         5'10''         180         Sr.         0G-LB           64         Matt Koteles         5'10''         180         Soph.         0G-LB           65         Steve Shimble         6'         180         Jr.         0G-DT           66         Chris Douglass-Tri-Capt         6'1''         195         Sr.         0G-NG           67         Kevin Dunlap-Tri-Capt         6'3''         200         Sr.         0T-DE           68         Eric Douglass         5'11''         155         Jr.         0G-DE           70         George Hinton         5'10''         205         Soph.         0T-DT           72         Chris Conroy         6'1''         210         Jr.         0T-DT           73         Dwain Carman         6'2''         245         Sr.         0T-DT           74         Jason Richmond         5'10''         180         Soph.         0G-DE           75         Michael Lanning         5'10''         180         Soph.         0T-DT           77         David Elson         6'4''         285         Sr.         0T-DT           78         Mike Olack         6'1''         230         Sr.                                                                       |     |                        | 6'2''        |       |       |       |
| 64         Matt Koteles         5'10''         180         Soph.         OG-LB           65         Steve Shimble         6'         180         Jr.         OG-DT           66         Chris Douglass-Tri-Capt         6'1''         195         Sr.         OG-NG           67         Kevin Dunlap-Tri-Capt         6'3''         200         Sr.         OT-DE           68         Eric Douglass         5'11''         155         Jr.         OG-DE           70         George Hinton         5'10''         205         Soph.         OT-DT           72         Chris Conroy         6'1''         210         Jr.         OT-DT           73         Dwain Carman         6'2''         245         Sr.         OT-DT           74         Jason Richmond         5'10''         180         Soph.         OT-DT           75         Michael Lanning         5'10''         180         Soph.         OT-DT           76         P.J. Woods         6'2''         220         Jr.         OT-DT           77         David Elson         6'4''         285         Sr.         OT-DT           79         Eddie McCorkle         6'1''         190         Sr.                                                                     |     |                        | 5'10''       |       |       |       |
| 65         Steve Shimble         6'         180         Jr.         OG-DT           66         Chris Douglass-Tri-Capt         6'1''         195         Sr.         OG-NG           67         Kevin Dunlap-Tri-Capt         6'3''         200         Sr.         OT-DE           68         Eric Douglass         5'11''         155         Jr.         OG-DE           70         George Hinton         5'10''         205         Soph.         OT-DT           72         Chris Conroy         6'1''         210         Jr.         OT-DT           73         Dwain Carman         6'2''         245         Sr.         OT-DT           74         Jason Richmond         5'10''         180         Soph.         OG-DE           75         Michael Lanning         5'10''         180         Soph.         OT-DT           76         P.J. Woods         6'2''         220         Jr.         OT-DT           77         David Elson         6'4''         285         Sr.         OT-DT           78         Mike Olack         6'1''         230         Sr.         OT-DT           79         Eddie McCorkle         6'1''         190         Sr.                                                                          |     |                        | 5'10''       |       |       |       |
| 66         Chris Douglass-Tri-Capt         6'1''         195         Sr.         OG-NG           67         Kevin Dunlap-Tri-Capt         6'3''         200         Sr.         OT-DE           68         Eric Douglass         5'11''         155         Jr.         OG-DE           70         George Hinton         5'10''         205         Soph.         OT-DT           72         Chris Conroy         6'1''         210         Jr.         OT-DT           73         Dwain Carman         6'2''         245         Sr.         OT-DT           74         Jason Richmond         5'10''         180         Soph.         OG-DE           75         Michael Lanning         5'10''         180         Soph.         OT-DT           76         P.J. Woods         6'2''         220         Jr.         OT-DT           77         David Elson         6'4''         285         Sr.         OT-DT           78         Mike Olack         6'1''         230         Sr.         OT-DT           79         Eddie McCorkle         6'1''         190         Sr.         OT-DT           80         Ricky St. John         5'11'         155         Soph. <td></td> <td></td> <td>6'</td> <td></td> <td></td> <td></td>      |     |                        | 6'           |       |       |       |
| 67         Kevin Dunlap-Tri-Capt         6'3''         200         Sr.         OT-DE           68         Eric Douglass         5'11''         155         Jr.         OG-DE           70         George Hinton         5'10''         205         Soph.         OT-DT           72         Chris Conroy         6'1''         210         Jr.         OT-DT           73         Dwain Carman         6'2''         245         Sr.         OT-DT           74         Jason Richmond         5'10''         180         Soph.         OG-DE           75         Michael Lanning         5'10''         180         Soph.         OT-DT           76         P.J. Woods         6'2''         220         Jr.         OT-DT           77         David Elson         6'4''         285         Sr.         OT-DT           78         Mike Olack         6'1''         230         Sr.         OT-DT           79         Eddie McCorkle         6'1''         190         Sr.         OT-DT           80         Ricky St. John         5'11'         155         Soph.         FL-DB           82         Craig Kelley         5'11''         135         Soph.                                                                            |     |                        | 6'1''        |       |       |       |
| 68         Eric Douglass         5'11'' 155         Jr. OG-DE           70         George Hinton         5'10'' 205         Soph. OT-DT           72         Chris Conroy         6'1'' 210         Jr. OT-DT           73         Dwain Carman         6'2'' 245         Sr. OT-DT           74         Jason Richmond         5'10'' 180         Soph. OG-DE           75         Michael Lanning         5'10'' 180         Soph. OT-NG           76         P.J. Woods         6'2'' 220         Jr. OT-DT           77         David Elson         6'4'' 285         Sr. OT-DT           78         Mike Olack         6'1'' 230         Sr. OT-DT           79         Eddie McCorkle         6'1'' 190         Sr. OT-DT           80         Ricky St. John         5'11' 155         Soph. FL-DB           82         Craig Kelley         5'11'' 160         Sr. SE-DB           84         Jim Kruger         5'10'' 135         Soph. SE-DB           86         Tim Timberlake         5'10'' 155         Soph. TE-DE                                                                                                                                                                                                             |     | Kevin Dunlap-Tri-Capt  | 6'3''        |       |       | OT-DE |
| 70         George Hinton         5'10'' 205         Soph. OT-DT           72         Chris Conroy         6'1'' 210         Jr. OT-DT           73         Dwain Carman         6'2'' 245         Sr. OT-DT           74         Jason Richmond         5'10'' 180         Soph. OG-DE           75         Michael Lanning         5'10'' 180         Soph. OT-NG           76         P.J. Woods         6'2'' 220         Jr. OT-DT           77         David Elson         6'4'' 285         Sr. OT-DT           78         Mike Olack         6'1'' 230         Sr. OT-DT           79         Eddie McCorkle         6'1'' 190         Sr. OT-DT           80         Ricky St. John         5'11' 155         Soph. FL-DB           82         Craig Kelley         5'11'' 160         Sr. SE-DB           84         Jim Kruger         5'10'' 135         Soph. TE-DE           86         Tim Timberlake         5'10'' 155         Soph. TE-DE                                                                                                                                                                                                                                                                                     |     | Eric Douglass          | 5'11''       |       |       |       |
| 72         Chris Conroy         6'1''         210         Jr.         OT-DT           73         Dwain Carman         6'2''         245         Sr.         OT-DT           74         Jason Richmond         5'10''         180         Soph.         OG-DE           75         Michael Lanning         5'10''         180         Soph.         OT-NG           76         P.J. Woods         6'2''         220         Jr.         OT-DT           77         David Elson         6'4''         285         Sr.         OT-DT           78         Mike Olack         6'1''         230         Sr.         OT-DT           79         Eddie McCorkle         6'1''         190         Sr.         OT-DT           80         Ricky St. John         5'11'         155         Soph.         FL-DB           82         Craig Kelley         5'11''         160         Sr.         SE-DB           84         Jim Kruger         5'10''         135         Soph.         SE-DB           86         Tim Timberlake         5'10''         155         Soph.         TE-DE                                                                                                                                                               |     | George Hinton          | 5'10''       | 205   |       |       |
| 74         Jason Richmond         5'10'' 180         Soph. OG-DE           75         Michael Lanning         5'10'' 180         Soph. OT-NG           76         P.J. Woods         6'2'' 220         Jr. OT-DT           77         David Elson         6'4'' 285         Sr. OT-DT           78         Mike Olack         6'1'' 230         Sr. OT-DT           79         Eddie McCorkle         6'1'' 190         Sr. OT-DT           80         Ricky St. John         5'11' 155         Soph. FL-DB           82         Craig Kelley         5'11'' 160         Sr. SE-DB           84         Jim Kruger         5'10'' 135         Soph. SE-DB           86         Tim Timberlake         5'10'' 155         Soph. TE-DE                                                                                                                                                                                                                                                                                                                                                                                                                                                                                                           |     | Chris Conroy           |              |       | Jr.   | OT-DT |
| 75         Michael Lanning         5'10'' 180         Soph. OT-NG           76         P.J. Woods         6'2'' 220         Jr. OT-DT           77         David Elson         6'4'' 285         Sr. OT-DT           78         Mike Olack         6'1'' 230         Sr. OT-DT           79         Eddie McCorkle         6'1'' 190         Sr. OT-DT           80         Ricky St. John         5'11' 155         Soph. FL-DB           82         Craig Kelley         5'11'' 160         Sr. SE-DB           84         Jim Kruger         5'10'' 135         Soph. SE-DB           86         Tim Timberlake         5'10'' 155         Soph. TE-DE                                                                                                                                                                                                                                                                                                                                                                                                                                                                                                                                                                                      |     |                        | 6'2''        |       | Sr.   |       |
| 76         P.J. Woods         6'2''         220         Jr.         OT-DT           77         David Elson         6'4''         285         Sr.         OT-DT           78         Mike Olack         6'1''         230         Sr.         OT-DT           79         Eddie McCorkle         6'1''         190         Sr.         OT-DT           80         Ricky St. John         5'11'         155         Soph.         FL-DB           82         Craig Kelley         5'11''         160         Sr.         SE-DB           84         Jim Kruger         5'10''         135         Soph.         SE-DB           86         Tim Timberlake         5'10''         155         Soph.         TE-DE                                                                                                                                                                                                                                                                                                                                                                                                                                                                                                                                  |     |                        | 5'10''       |       |       |       |
| 77         David Elson         6'4''         285         Sr.         OT-DT           78         Mike Olack         6'1''         230         Sr.         OT-DT           79         Eddie McCorkle         6'1''         190         Sr.         OT-DT           80         Ricky St. John         5'11'         155         Soph.         FL-DB           82         Craig Kelley         5'11''         160         Sr.         SE-DB           84         Jim Kruger         5'10''         135         Soph.         SE-DB           86         Tim Timberlake         5'10''         155         Soph.         TE-DE                                                                                                                                                                                                                                                                                                                                                                                                                                                                                                                                                                                                                      |     | Michael Lanning        |              | 180   |       |       |
| 78         Mike Olack         6'1''         230         Sr.         OT-DT           79         Eddie McCorkle         6'1''         190         Sr.         OT-DT           80         Ricky St. John         5'11'         155         Soph.         FL-DB           82         Craig Kelley         5'11''         160         Sr.         SE-DB           84         Jim Kruger         5'10''         135         Soph.         SE-DB           86         Tim Timberlake         5'10''         155         Soph.         TE-DE                                                                                                                                                                                                                                                                                                                                                                                                                                                                                                                                                                                                                                                                                                           |     |                        | 6.5.         | 220   |       |       |
| 79         Eddie McCorkle         6'1''         190         Sr.         0T-DT           80         Ricky St. John         5'11'         155         Soph.         FL-DB           82         Craig Kelley         5'11''         160         Sr.         SE-DB           84         Jim Kruger         5'10''         135         Soph.         SE-DB           86         Tim Timberlake         5'10''         155         Soph.         TE-DE                                                                                                                                                                                                                                                                                                                                                                                                                                                                                                                                                                                                                                                                                                                                                                                               |     |                        |              |       |       |       |
| 80       Ricky St. John       5'11' 155       Soph. FL-DB         82       Craig Kelley       5'11' 160       Sr. SE-DB         84       Jim Kruger       5'10'' 135       Soph. SE-DB         86       Tim Timberlake       5'10'' 155       Soph. TE-DE                                                                                                                                                                                                                                                                                                                                                                                                                                                                                                                                                                                                                                                                                                                                                                                                                                                                                                                                                                                      |     |                        |              |       |       |       |
| 82       Craig Kelley       5'11'' 160       Sr. SE-DB         84       Jim Kruger       5'10'' 135       Soph. SE-DB         86       Tim Timberlake       5'10'' 155       Soph. TE-DE                                                                                                                                                                                                                                                                                                                                                                                                                                                                                                                                                                                                                                                                                                                                                                                                                                                                                                                                                                                                                                                       |     |                        | 0 I<br>5'11' |       |       |       |
| 84 Jim Kruger 5'10'' 135 Soph. SE-DB 86 Tim Timberlake 5'10'' 155 Soph. TE-DE                                                                                                                                                                                                                                                                                                                                                                                                                                                                                                                                                                                                                                                                                                                                                                                                                                                                                                                                                                                                                                                                                                                                                                  |     |                        | 5'11''       |       |       |       |
| 86 Tim Timberlake 5'10'' 155 Soph. TE-DE                                                                                                                                                                                                                                                                                                                                                                                                                                                                                                                                                                                                                                                                                                                                                                                                                                                                                                                                                                                                                                                                                                                                                                                                       |     | Jim Kruner             | 5'10''       |       |       | SE-DB |
|                                                                                                                                                                                                                                                                                                                                                                                                                                                                                                                                                                                                                                                                                                                                                                                                                                                                                                                                                                                                                                                                                                                                                                                                                                                |     |                        | 5'10''       |       |       |       |
| oo Julii Lanuche 6 185 Soph. IE-LB                                                                                                                                                                                                                                                                                                                                                                                                                                                                                                                                                                                                                                                                                                                                                                                                                                                                                                                                                                                                                                                                                                                                                                                                             | 88  | John LaRoche           | 6'           | 185   | Soph. | TE-LB |