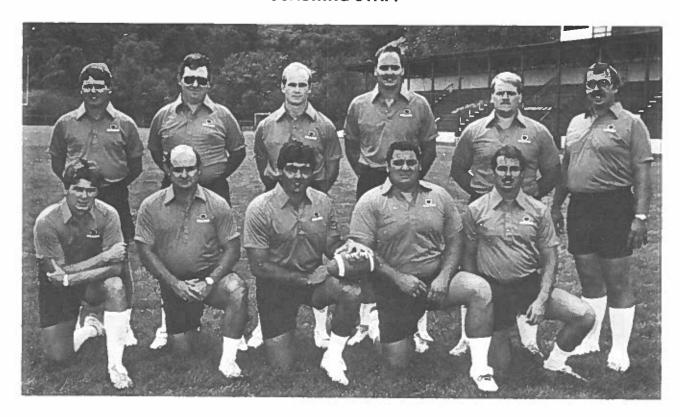

#### COACHING STAFF

Front Row: left to right Bruce Young, Ed Miller, John Magistro-Head Coach, Bruce Stolz, Jeff Sabatino. Back Row: Mark Bonar. Rick Burke-Trainer, Gregg Bonar, Kevin Roseberry, Don Weekley, William Marinacci.