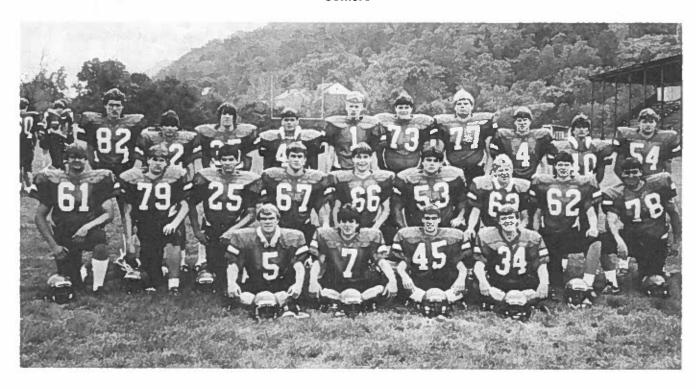

#### **Seniors**

Front Row: left to right Bill Hess, Kelly Porter, Tom Strussion, Cyril Elbert. Second Row: Pat Tedeschi, Eddie McCorkle, Mark Mlynek, Kevin Dunlap, Chris Douglass, Bryan Ramsay, Chuck Clark, Jason LaRoche, Mike Olack. 3rd Row: Craig Kelley, Tim Palmer, Tim Stillion, Rick Gianangeli, Jim Sabinski, Dwain Carman, David Elson, Billy Dodds, Rick Saunders, Buddy Tucker