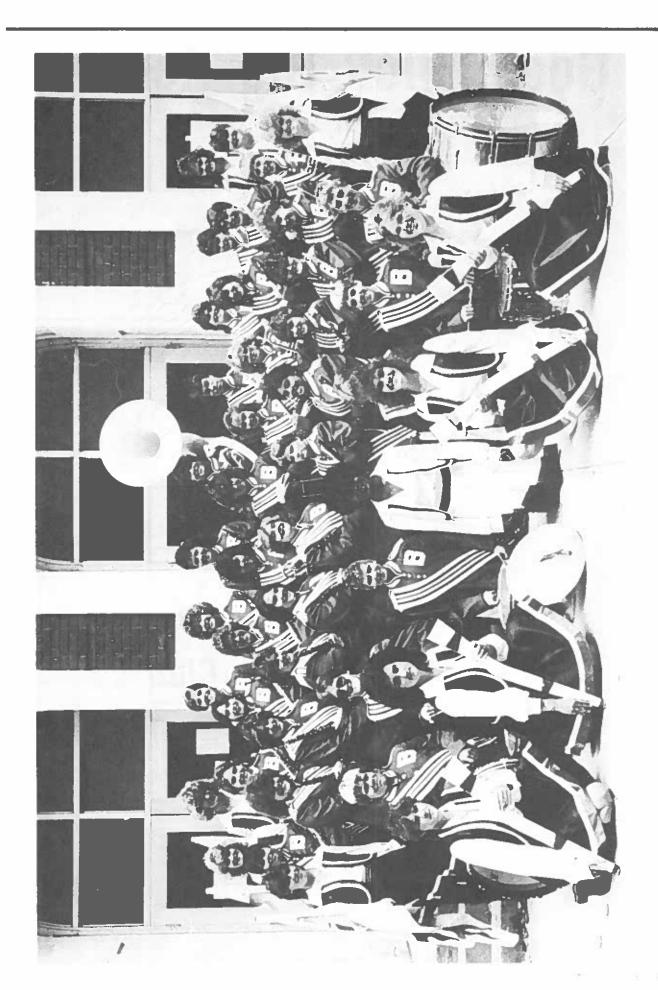

#### **VARSITY CHEERLEADERS**

ıt Row: Tricia Drennan. Left to Right: Cheryle Snider, Darla Robson, Ann Blazek, Jonette Hamilton, Laurel Kinter, Dawn Marin k Row: Heidi Ferrel, Capt.