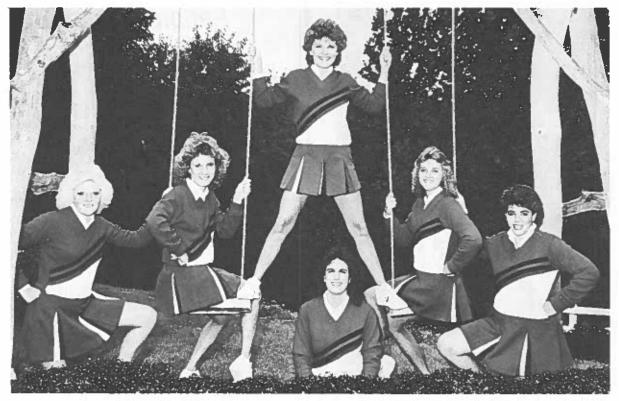

#### **VARSITY CHEERLEADERS**

ıt Row: Tricia Drennan. Left to Right: Cheryle Snider, Darla Robson, Ann Blazek, Jonette Hamilton, Laurel Kinter, Dawn Marin k Row: Heidi Ferrel, Capt.

#### **BELLAIRE HIGH SCHOOL ROSTER**

ead Coach: John Magistro, Varsity Assistants: Mark Bonar, 1 Miller, Jeff Sabatino, Bruce Stolz, Bruce Young. reshman: Gregg Bonar, Don Weekley 8th Grade: Terry rinker, Kevin Roseberry Superintendent: Harry Thompson rincipal: Steve Kish Athletic Director: Mike Sherwood heerleaders - (Varsity): Heidi Ferrel, Capt; Ann Blazek, mette Hamilton, Laurel Kinter, Dawn Marinacci, Darla Robon, Cheryle Snider