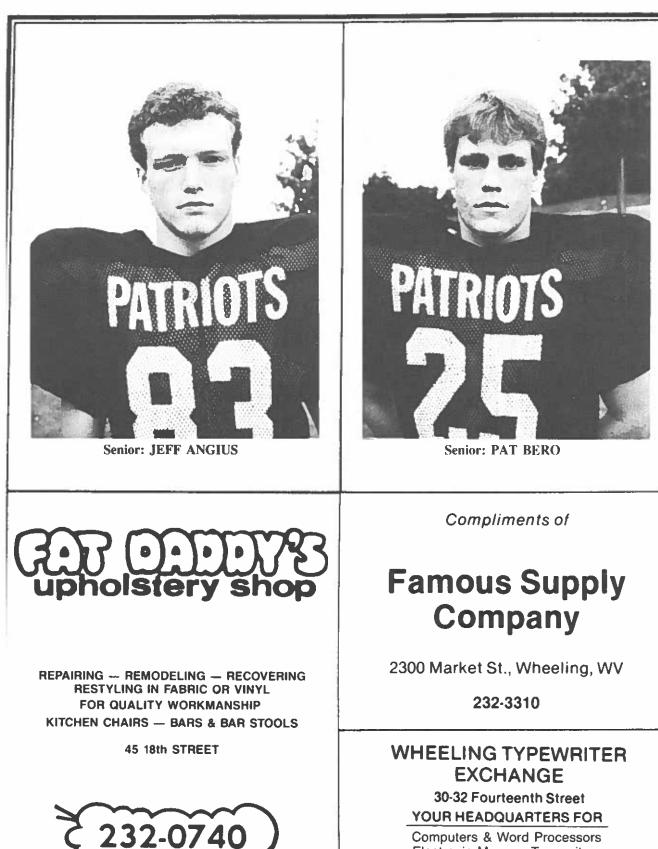

## Physical Therapy Services Co.

137 Waddles Run Road Wheeling, West Virginia 26003

(304) 242-5080

John F. DeBlasis, L.P.T., A.T., C.

Senior: BRIAN CARCIONE

Senior: JEFF GABLE