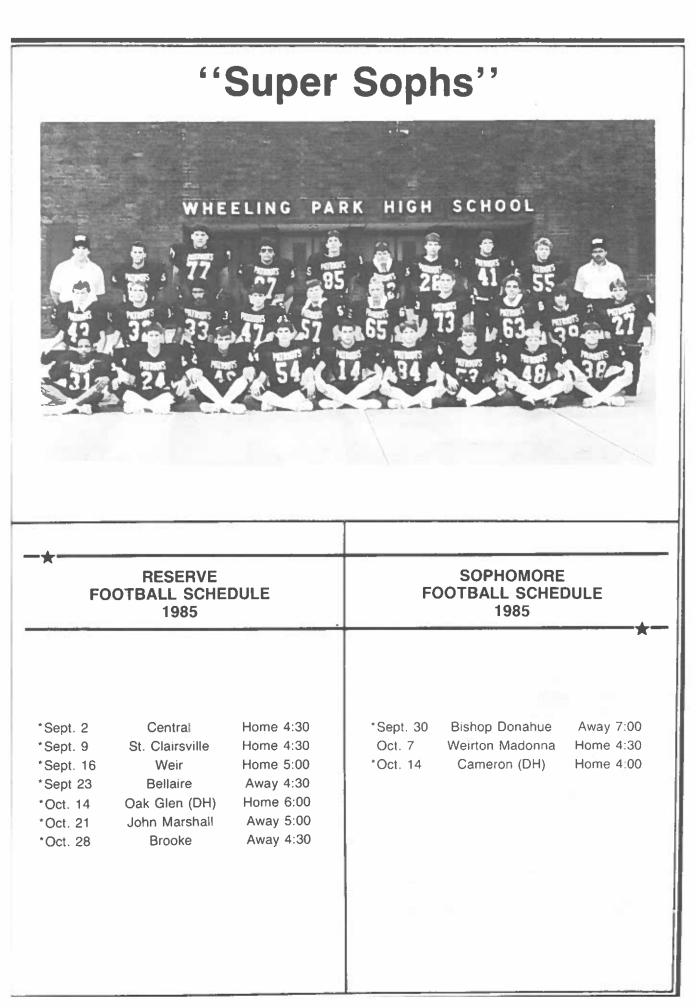

#### PATRIOT VARSITY FOOTBALL SCHEDULE 1985

August 30 September 7 September 13 September 20 September 27 October 4 October 11 October 18 October 25 November 1 Wheeling Central Akron East Weirton Bellaire Fairmont West Morgantown Oak Glen John Marshall Brooke Magnolia Home Home Home Away Away Home Home Home