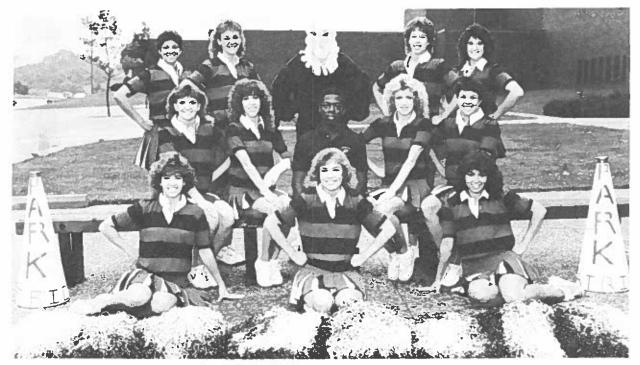

## **WPHS Reserve Cheerleaders**

Park's reserve cheerleaders, are, from the left, first row, Kelly Pasco and Karen Lloyd; center row, Jennifer Kahle, Dawn McCroskey, captain, Christy Mowder; back row, Tina Brocht and Tracy Mazur.