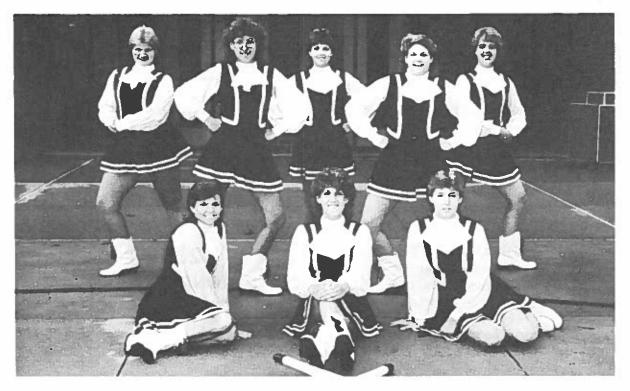

## **Park's Varsity Cheerleaders**

Varsity cheerleaders are, from the left, first row, Ellen Jones, Kelly Ackerman, Renee Kachurik; center row, Caryn Jorden, Amy Wiltz, co-captain, Dave Scarbor, Becky Hannah, co-captain, Jean Davidson; back row, Cheri McGinnis, Amy Gallupe, Brad Rine, Eagle mascot, Traci Zeidler, and Lynn Wymer.