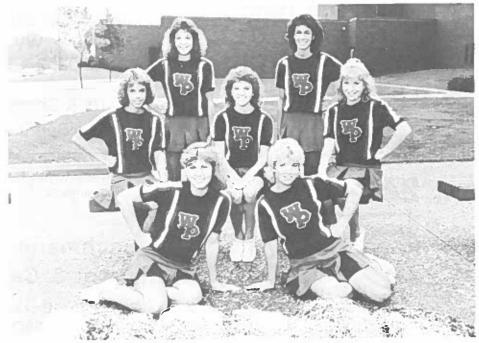

## **WPHS Reserve Cheerleaders**

Park's reserve cheerleaders, are, from the left, first row, Kelly Pasco and Karen Lloyd; center row, Jennifer Kahle, Dawn McCroskey, captain, Christy Mowder; back row, Tina Brocht and Tracy Mazur.