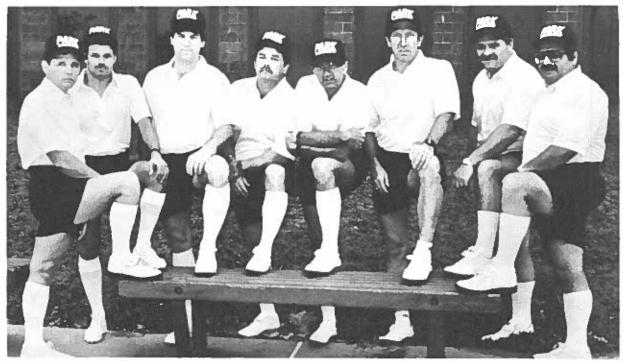

## Park's Coaching Staff

Wheeling Park's coaching staff includes, from the left, Pat Doyle, Mark Nardone, Bernie Dolan, Babe Schmitt, Hank Jeskey, Gary Zelinski, Jerry Cappiccie, and Jim Thomas, head coach.