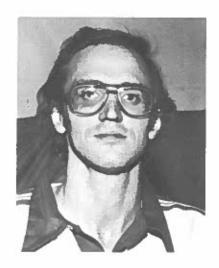

## **Wrestling Head Coach Jeff Carroll**

JEFFREY CARROLL
Head Coach Wrestling

Jeffrey Carroll is a native of Washington, Pennsylvania. As a high school wrestler he achieved several honors and distinctions. Jeff was graduated from West Liberty State College in 1977. While attending West Liberty he was a four year member of their wrestling team and obtained distinction as an All American College Wrestler. Jeff served as an assistant wrestling coach in Cadiz and is currently teaching at the high school.