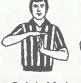

Point(s) scored

Bonus situation
(for second throw drop one arm)

3-seconds violation

also designates
out of bounds
spot and
direction
ball will go