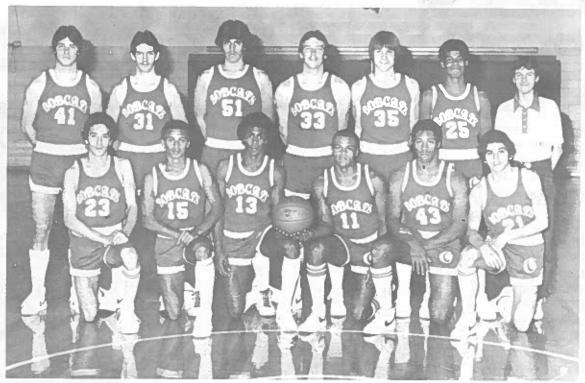

## MEN'S VARSITY BASKETBALL TEAM

Front Row: (I. to r.) — Mark Jamiel, Dwain Blanchard, Dwayne Winston, Terry White, Tony Payton, Matt Jamiel.

Back Row: (I. to r.) — Paul Jirles, Dave Sneddon, Dan Hanes, Jeff Dickens, Jay Semke, Rob Stewart, Mgr. Mark Abel.

## CAMBRIDGE HIGH SCHOOL MEN'S VARSITY BASKETBALL ROSTER 1982-83

| Name            | No. | Ht.  | Wt. | Grade |
|-----------------|-----|------|-----|-------|
| Terry White     | 10  | 5'9  | 160 | 12    |
| Dwayne Winston  | 12  | 5'11 | 160 | 11    |
| Dwain Blanchard | 14  | 5'9  | 150 | 12    |
| Rob Stewart     | 24  | 5'9  | 155 | 11    |
| Dave Sneddon    | 30  | 6'1  | 170 | 12    |
| Jeff Dickens    | 32  | 6'2  | 175 | 12    |
| Jay Semke       | 34  | 6'0  | 160 | 10    |
| Paul Jirles     | 40  | 6'2  | 180 | _ 11  |
| Tony Payton     | 42  | 5'11 | 185 | 11    |
| Dan Hanes       | 50  | 6'4  | 190 | 11    |