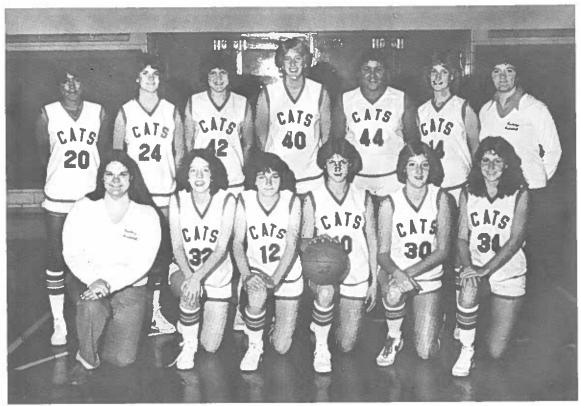

## GIRL'S VARSITY BASKETBALL TEAM

Front Row: (I. to r.) Chris Price, Melissa Toland, Amy Tostenson, Penny Householder, Lisa Van Dyne and Denise Small.

Back Row: (I. to r.) Tisha Johnson, Kellee Roby, Lynn Miller, Mary Combs, April Peterson, Megan Lemon, and Coach Sheryl Weber.

## CAMBRIDGE HIGH SCHOOL WOMEN'S VARSITY BASKETBALL ROSTER

1982-83

| Name                                                                         | Ht.                                   | Pos.             | Year                       | No:              |
|------------------------------------------------------------------------------|---------------------------------------|------------------|----------------------------|------------------|
| Penny Householder                                                            | 5'4"                                  | G                | 11                         | 10               |
| Megan Lemon                                                                  | 5'6"                                  | G                | 12                         | 14               |
| Tisha Johnson                                                                | 5'6"                                  | G/F              | 12                         | 20               |
| Kellee Roby                                                                  | 5'7"                                  | F                | 12                         | 24               |
|                                                                              | 5'7''                                 | F                | 11                         | 30               |
|                                                                              | 5'5''                                 | G                | 10                         | 32               |
| Denise Small                                                                 | 5'5"                                  | F                | 11                         | 34               |
| Mary Combs                                                                   | 5'10"                                 | С                | 12                         | 40               |
| -                                                                            | 5'8"                                  | F                | 11                         | 42               |
| April Peterson                                                               | 5'8"                                  | F/C              | 12                         | 44               |
| Lisa Van Dyne<br>Melissa Toland<br>Denise Small<br>Mary Combs<br>Lynn Miller | 5'7"<br>5'5"<br>5'5"<br>5'10"<br>5'8" | F<br>G<br>F<br>C | 11<br>10<br>11<br>12<br>11 | 3<br>3<br>4<br>4 |