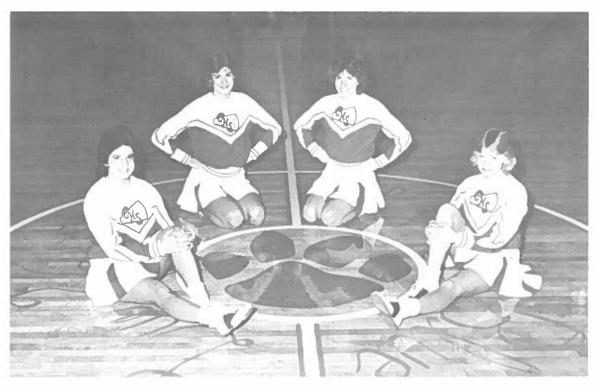

## JUNIOR VARSITY CHEERLEADERS

Left to Right: Lisa Kovacik, Sallee Russell, Kim Taylor, Pam Henson