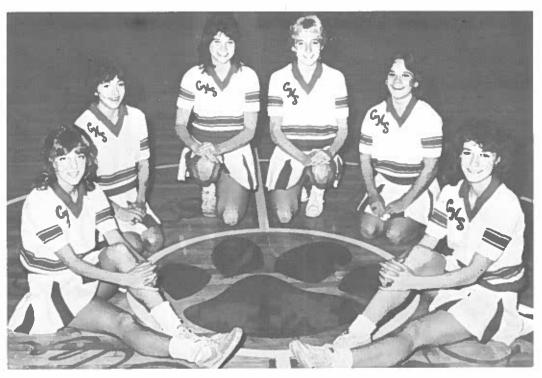

## **VARSITY CHEERLEADERS**

Left to Right: Lianne Sargent, Andrea Cardamone, Wendy Guthrie, Laura Buchsieb, Molly King, Jill Semke.

PERFECT "BANK" SHOT

BANK ONE TM