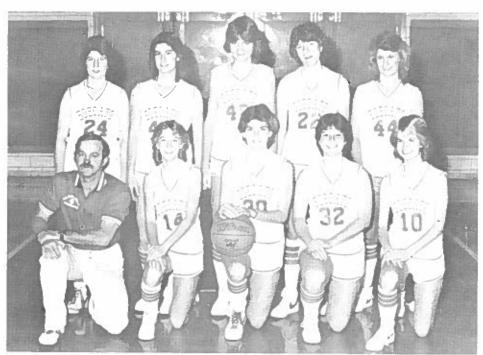

## GIRL'S VARSITY BASKETBALL TEAM

Front Row: (I. to r.) Chris Price, Melissa Toland, Amy Tostenson, Penny Householder, Lisa Van Dyne and Denise Small.

Back Row: (I. to r.) Tisha Johnson, Kellee Roby, Lynn Miller, Mary Combs, April Peterson, Megan Lemon, and Coach Sheryl Weber.

## CAMBRIDGE HIGH SCHOOL WOMEN'S VARSITY BASKETBALL ROSTER

1982-83

| Name                                                                         | Ht.                                   | Pos.             | Year                       | No:              |
|------------------------------------------------------------------------------|---------------------------------------|------------------|----------------------------|------------------|
| Penny Householder                                                            | 5'4"                                  | G                | 11                         | 10               |
| Megan Lemon                                                                  | 5'6"                                  | G                | 12                         | 14               |
| Tisha Johnson                                                                | 5'6"                                  | G/F              | 12                         | 20               |
| Kellee Roby                                                                  | 5'7"                                  | F                | 12                         | 24               |
|                                                                              | 5'7''                                 | F                | 11                         | 30               |
|                                                                              | 5'5''                                 | G                | 10                         | 32               |
| Denise Small                                                                 | 5'5"                                  | F                | 11                         | 34               |
| Mary Combs                                                                   | 5'10"                                 | С                | 12                         | 40               |
| -                                                                            | 5'8"                                  | F                | 11                         | 42               |
| April Peterson                                                               | 5'8"                                  | F/C              | 12                         | 44               |
| Lisa Van Dyne<br>Melissa Toland<br>Denise Small<br>Mary Combs<br>Lynn Miller | 5'7"<br>5'5"<br>5'5"<br>5'10"<br>5'8" | F<br>G<br>F<br>C | 11<br>10<br>11<br>12<br>11 | 3<br>3<br>4<br>4 |