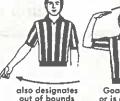

Point(s) scored

Bonus situation
(for second throw drop one arm)

3-seconds violation

also designates
out of bounds
spot and
direction
ball will go