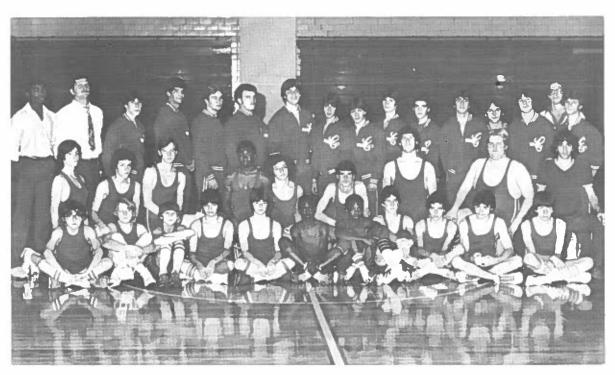

### **CAMBRIDGE WRESTLING 82-83**

Row 1 — (I. to r.): John Clark, Mike Crawford, Rob Tyo, Bob Walker, Bob Bennett, Charles Glover, Chris Harris, Jim Hartsell, Rob Endly, Clay Johnson, Jon Ansberry.

Row 2 — (I. to r.): James Paisley, Billy Johnson, Roger Meighen, Greg Truman, Steve Hardy, Tim Moorehead, Todd Knauf, Tom Robson, Mgr. Matt Dilley

Row 3 — (I. to r.): Mgr. Tom Jackson, Coach Chuck Byers, Jim Cabot, Dave Jacobs, Jeff Booth, Jamie Price, Dan Holdren, Gard Buzzard, Tim Pontius, Heath Beardmore, Dennis Daugherty, Robert Raptis, Tim Waggoner, Dave Talbert, Head Coach Jeff Carroll, Mike Zaleski.