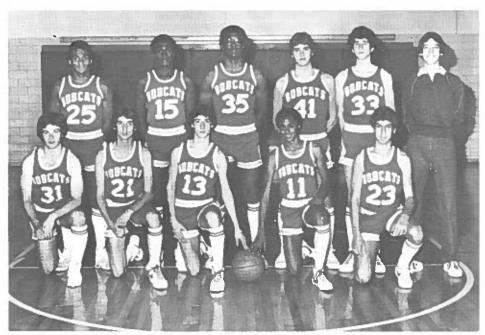

### **MEN'S JUNIOR VARSITY BASKETBALL TEAM**

Front Row: (I. to r.) — J. B. Rankin, Chuck Boyd, Sean Eyen, Jeff Clark, Chris Saltz. Back Row: (I. to r.) — Sam Newland, Bob Baldwin, Mark Clifford, Mike Ball, Jay Tingle, Mgr. Brad Gibson.

Absent: Doug Jones, Brad Hollingshead