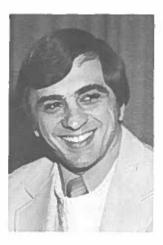

## Men's Head Coach Gene Ford and Assistant Dan Watkins

GENE FORD
Head Coach Boys Basketball

Gene Ford is serving his third year as head boys' basketball coach. He previously had head coaching experience at Tuscarawas Valley High School and Shenandoah High School. Gene is a 1974 graduate of Muskingum College where he achieved several hours including First Team All Ohio Conference Basketball and named to the Small College All American Basketball Team.