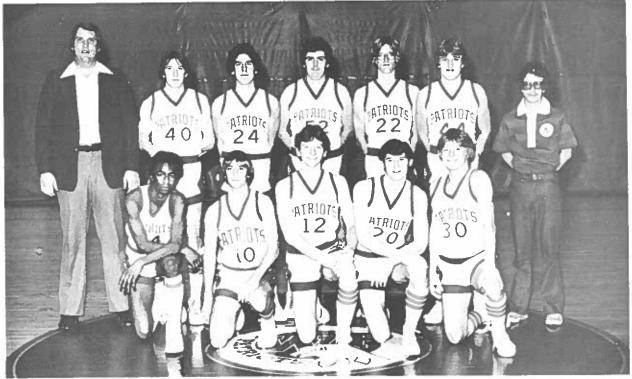

## PATRIOT'S VARSITY BASKETBALL TEAM

Varsity basketball team members for 1979-80, are, from the left kneeling, Tony Gordon, Charles Dodd, Rick Jones, Ken Walker, Bob Maynard, Mike Galloway, Phillip Bledsoe, and Danny Comer, manager; standing, Dick Moore, assistant coach, Tim McCormick, athletic trainer, Brian Visnick, Tony Long, Todd Gallupe, Jeff Wilkinson, Lionel Hampton, Bruce Shapaka, Andy Ferkol, and Sam Andy, head coach.