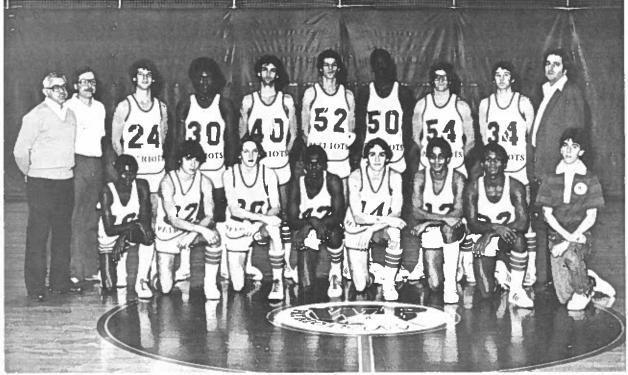

## PATRIOT'S VARSITY BASKETBALL TEAM

Varsity basketball team members for 1979-80, are, from the left kneeling, Tony Gordon, Charles Dodd, Rick Jones, Ken Walker, Bob Maynard, Mike Galloway, Phillip Bledsoe, and Danny Comer, manager; standing, Dick Moore, assistant coach, Tim McCormick, athletic trainer, Brian Visnick, Tony Long, Todd Gallupe, Jeff Wilkinson, Lionel Hampton, Bruce Shapaka, Andy Ferkol, and Sam Andy, head coach.