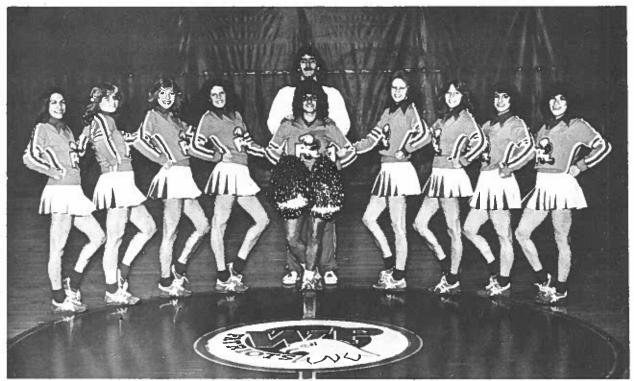

## **PARK'S VARSITY SQUAD**

The WPHS varsity cheerleaders, pictured above, from the left are, JoAnn Mamakos, co-captain, Leanne Hirsch, Becky Leasure, LeeAnn Dusch, Brenda Montelone, mascot, Phil Burris, mascot, Debbie Hannah, Cheryl Bartsch, Kelly Kent, and Wendy Gellner, co-capitain.