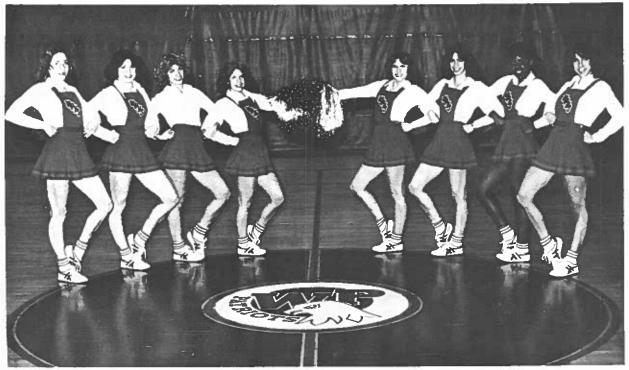

## **PARK'S VARSITY SQUAD**

The WPHS varsity cheerleaders, pictured above, from the left are, JoAnn Mamakos, co-captain, Leanne Hirsch, Becky Leasure, LeeAnn Dusch, Brenda Montelone, mascot, Phil Burris, mascot, Debbie Hannah, Cheryl Bartsch, Kelly Kent, and Wendy Gellner, co-capitain.