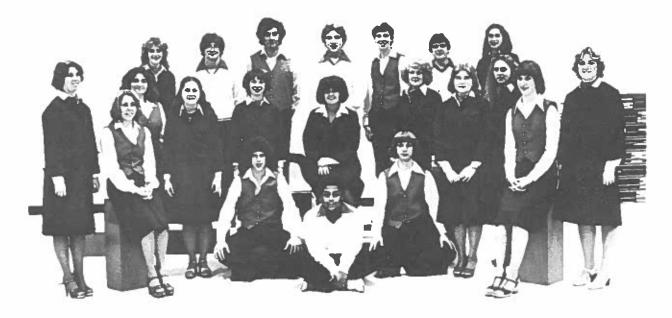

## **BASKETBALL BABES**

Park's Basketball Babes for the 1979-80 season are, first row, left to right, Janelle Ferrel, Stephanie Bischof, Donna Metz, Brenda Richardson, Terri Pietranton, Toni Fisher, Donna Weiskircher; standing, Judy Frum, Susan John, Beth