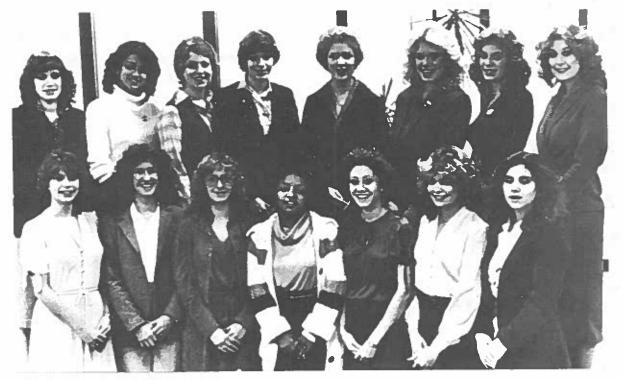

## **BASKETBALL BABES**

Park's Basketball Babes for the 1979-80 season are, first row, left to right, Janelle Ferrel, Stephanie Bischof, Donna Metz, Brenda Richardson, Terri Pietranton, Toni Fisher, Donna Weiskircher; standing, Judy Frum, Susan John, Beth