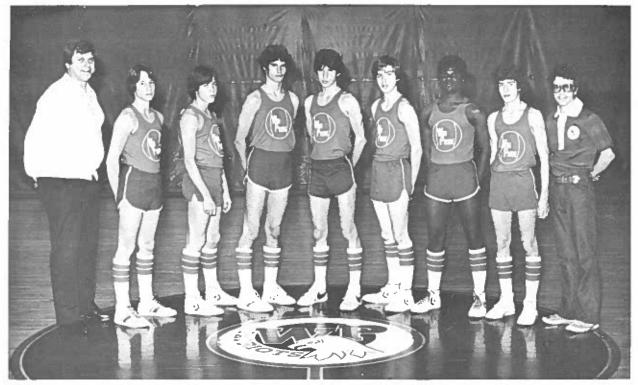

## PATRIOT'S VARSITY BASKETBALL TEAM

Varsity basketball team members for 1979-80, are, from the left kneeling, Tony Gordon, Charles Dodd, Rick Jones, Ken Walker, Bob Maynard, Mike Galloway, Phillip Bledsoe, and Danny Comer, manager; standing, Dick Moore, assistant coach, Tim McCormick, athletic trainer, Brian Visnick, Tony Long, Todd Gallupe, Jeff Wilkinson, Lionel Hampton, Bruce Shapaka, Andy Ferkol, and Sam Andy, head coach.