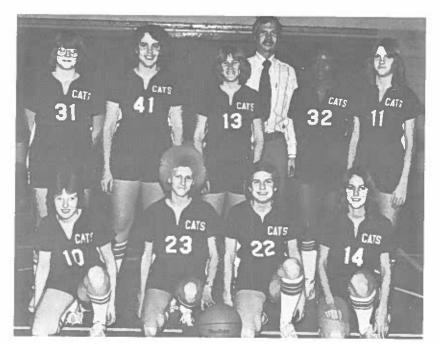

#### **MEN'S VARSITY BASKETBALL**

Row 1 (I. to r.): Mark Ayers, Kevin Taylor, Dave Hammond, Jeff Hayes, Mike Shafer, Jim Neff Row 2 (I. to r.): Coach Dan Watkins, Tom Lyne, Jack Imes, Ned Brown, Jim Beatty, Coach Al Joseph Row 3 (I. to r.): Tom McBride, Tom Christie, Gerry Wetherell, Mark Baerenwald, Terry White Row 4 (I. to r.): Bob Kennedy, Bill Davis, Scott Vance, Jim George, Kevin Davis