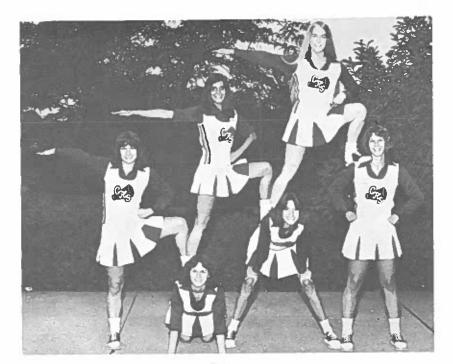

#### CHEERLEADERS

Left to Right: Cris Gibson, Melinda Dyer, Jackie Clark (Capt.). Kim Gettman, Kim Scott (Not shown - Lisa Anderson)