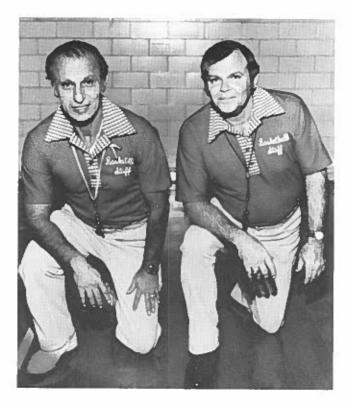

#### Men's Head Coach Al Joseph and Assistant Dan Watkins

#### AL JOSEPH

Coach Al Joseph is starting his eleventh season as head basketball coach at Cambridge High School.

Joseph began his coaching career in 1953 at Cambridge as an assistant coach. In 1958, he was appointed head basketball mentor and his 1960, 61, 62 Bobcat teams captured three sectional tourney crowns.

"Zip", as some of AI's close friends call him, left coaching at CHS for a few years, but he stayed active by coaching teams in the industrial league and also at Guernsey Central Catholic. He returned to CHS in 1974 and produced 3 excellent seasons which included 3 sectional Championships and 3 District Runner-ups in a row. AI's overall record is 124-66. AP named AI as the Eastern District Coach of the Year at the end of the 1977-78 season.

Al has a B. A. degree from West Liberty State College, Wheeling, West Virginia. He has taught art at CHS since 1953.

#### DAN WATKINS

Assistant Coach Dan Watkins has been actively involved in coaching for 16 years. He has been reserve basketball coach for 4 years. Dan's basketball record is 39-37.

Currently he is head golf coach for Cambridge with previous coaching positions in tennis and baseball.

Dan holds a B. S. degree in Phys. Ed. from Salem College, W. Va. and a M. A. degree in Basic Education from W. Va. University.