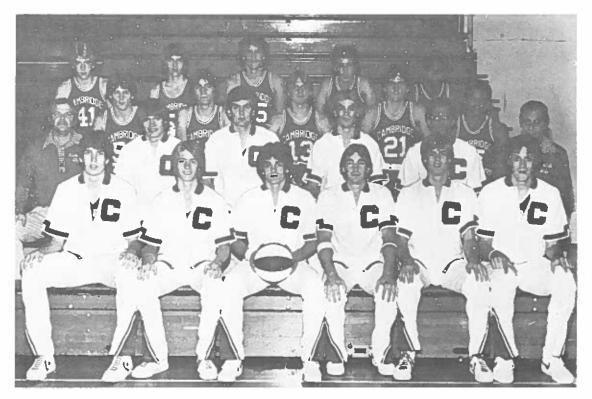

#### **MEN'S VARSITY BASKETBALL**

Row 1 (I. to r.): Mark Ayers, Kevin Taylor, Dave Hammond, Jeff Hayes, Mike Shafer, Jim Neff Row 2 (I. to r.): Coach Dan Watkins, Tom Lyne, Jack Imes, Ned Brown, Jim Beatty, Coach Al Joseph Row 3 (I. to r.): Tom McBride, Tom Christie, Gerry Wetherell, Mark Baerenwald, Terry White Row 4 (I. to r.): Bob Kennedy, Bill Davis, Scott Vance, Jim George, Kevin Davis