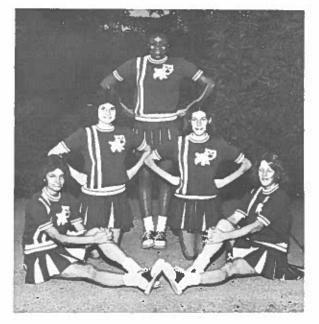

#### CHEERLEADERS

Bottom Row, I. to r.: Ann Campbell, Elisa Sigfried, Lori Barr, Jill Kesig Top Row, I. to r.: Shari Eynon (Capt.), Sheryl Ross

FOR INVESTMENTS AND INSURANCE SEE...