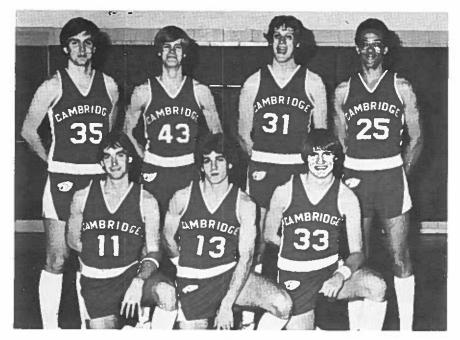

#### **MEN'S VARSITY BASKETBALL**

Row 1 (I. to r.): Mark Ayers, Kevin Taylor, Dave Hammond, Jeff Hayes, Mike Shafer, Jim Neff Row 2 (I. to r.): Coach Dan Watkins, Tom Lyne, Jack Imes, Ned Brown, Jim Beatty, Coach Al Joseph Row 3 (I. to r.): Tom McBride, Tom Christie, Gerry Wetherell, Mark Baerenwald, Terry White Row 4 (I. to r.): Bob Kennedy, Bill Davis, Scott Vance, Jim George, Kevin Davis

#### CAMBRIDGE HIGH SCHOOL MEN'S VARSITY BASKETBALL ROSTER 1979-80

| No.             |            |    |       |             |      |  |  |  |
|-----------------|------------|----|-------|-------------|------|--|--|--|
| Name            | н          | Α  | Class | Wt.         | Ht.  |  |  |  |
| Dave Hammond    | 13         | 12 | 12    | 1 <b>56</b> | 5-10 |  |  |  |
| Jeff Hayes      | <b>*11</b> | 10 | 12    | 153         | 5-10 |  |  |  |
| Tom Lyne        | × 33       | 32 | 12    | 167         | 6-2  |  |  |  |
| Jim Neff        | × 31       | 30 | 12    | 196         | 6-5  |  |  |  |
| Mike Shafer     | × 23       | 22 | 12    | 158         | 6-3  |  |  |  |
| James Beatty    | × 25       | 24 | 12    |             | 6-3  |  |  |  |
| Jack Imes       | × 35       | 34 | 12    | 190         | 6-3  |  |  |  |
| Mark Ayers      | x-41       | 40 | 11    | 191         | 6-6  |  |  |  |
| Kevin Taylor    | 815        | 14 | 11    | 148         | 6-0  |  |  |  |
| Ned Brown       | 21         | 20 | 11    | 165         | 6-2  |  |  |  |
| Jim George      | 13         | 12 | 11    | 140         | 5-9  |  |  |  |
| Bob Kennedy     | 25         | 24 | 10    | 153         | 5-11 |  |  |  |
| Gerry Wetherell | × 15       | 40 | 10    | 155         | 5-9  |  |  |  |
| Kevin Davis     | ★ 35.      | 34 | 10    | 148         | 5-10 |  |  |  |
| Tom Christie    | 11         | 10 | 10    | 147         | 5-10 |  |  |  |
| Scott Vance     | 51         | 50 | 10    | 159         | 6-1  |  |  |  |
| Tom McBride     | 43         | 42 | 10    | 148         | 5-9  |  |  |  |
| Bill Davis      | 33         | 32 | 10    | 135         | 5-8  |  |  |  |
|                 |            |    |       |             |      |  |  |  |