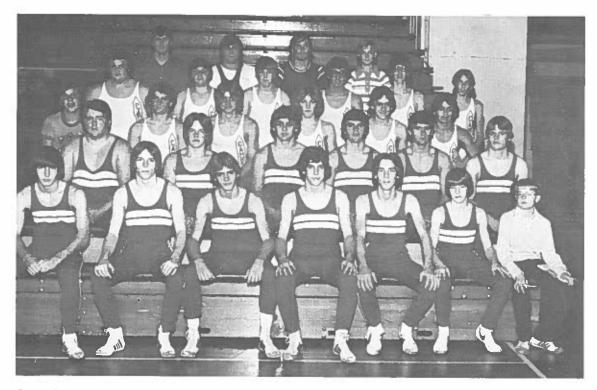

#### **MEN'S WRESTLING TEAM**

Row 1 (I. to r.): Scott Warner, Wayne Gibson, Tony Beardmore, Brian Duff, Mark Neil, Allen Stocker, Andrew Ream Row 2 (I. to r.): Craig Cottle, Jay Johnson, Greg Cardamone, Jon Hill, Tom Hill, Mike Beardmore Row 3 (I. to r.): Jim Ross, Doug Ault, Scott Newnom, Eddie Stocker, Jay Kovalski, Eddie Griffith Row 4 (I. to r.): Jammie Price, Willard Raptis, Jeff Booth, Bill Deeren, Wally Schrof, Tim Jones Row 5 (I. to r.): Head Coach, Al Warne, Asst. Coach, Allen Neff, Student Coach, Joel Wilson, Trainer, David Duhamel