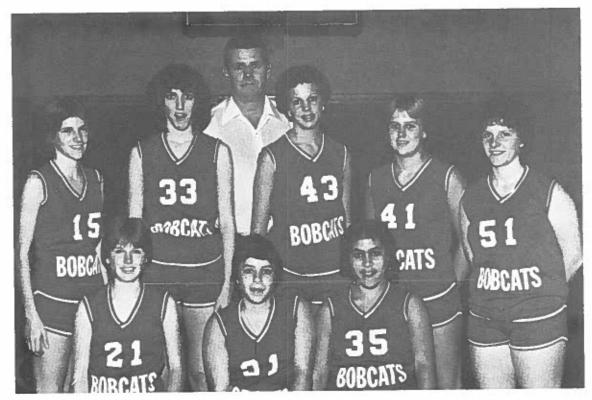

#### CAMBRIDGE HIGH SCHOOL WOMEN'S VARSITY BASKETBALL ROSTER 1979-80

| Name              | Grade | Ht. | Pos. | White | e Blue |
|-------------------|-------|-----|------|-------|--------|
| Shawna Sonnefeld* | 12    | 6-0 | С    | 42    | 43     |
| Kim Warren*       | 11    | 5-6 | F    | 50    | 51     |
| Kelly Jones       | 11    | 6-0 | С    | 33    | 34     |
| Janet Douglas*    | 11    | 5-7 | F    | 14    | 15     |
| Tammy Bruner      | 12    | 5-7 | C-F  | 40    | 41     |
| Donna McMahon*    | 10    | 5-6 | G-F  | 20    | 21     |
| Lori Mehaffey     | 10    | 5-3 | G-F  | 23    | 24     |
| Penny Parnell     | 11    | 5-9 | С    | 44    | 45     |
| Melissa Parkinson | 11    | 5-9 | С    | 34    | 35     |
| Linda Wellman     | 10    | 5-0 | G    |       | 10     |
| Tammy Keyes       | 10    | 5-7 | F    |       | 13     |
| Cathy Atchison    | 10    | 5-5 | G-F  |       | 14     |
| Ellen Thorn       | 10    | 5-3 | F    |       | 23     |
| Cindy Russell     | 10    | 5-8 | C-F  |       | 31     |
| Kellee Roby       | 9     | 5-8 | С    |       | 11     |
| Yvonne Evora      | 10    | 5-6 | F    |       | 32     |

\* Denotes letter winners

Head Coach: Dave Mitchell Assistant Coach: Greg Clapper Freshman Coach: Nancy Johnson Managers: Elisa Sigfried, Pam Caldwell

ple feelin' free!