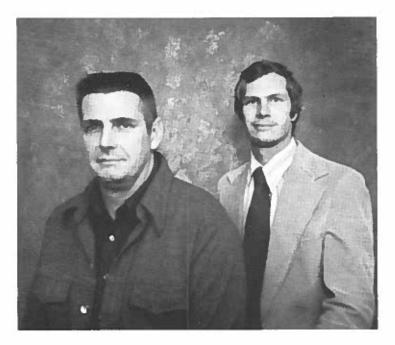

#### Men's Head Coach Al Joseph and Assistant Dan Watkins

#### AL JOSEPH

Coach Al Joseph is starting his eleventh season as head basketball coach at Cambridge High School.

Joseph began his coaching career in 1953 at Cambridge as an assistant coach. In 1958, he was appointed head basketball mentor and his 1960, 61, 62 Bobcat teams captured three sectional tourney crowns.

"Zip", as some of AI's close friends call him, left coaching at CHS for a few years, but he stayed active by coaching teams in the industrial league and also at Guernsey Central Catholic. He returned to CHS in 1974 and produced 3 excellent seasons which included 3 sectional Championships and 3 District Runner-ups in a row. AI's overall record is 124-66. AP named AI as the Eastern District Coach of the Year at the end of the 1977-78 season.

Al has a B. A. degree from West Liberty State College, Wheeling, West Virginia. He has taught art at CHS since 1953.

#### DAN WATKINS

Assistant Coach Dan Watkins has been actively involved in coaching for 16 years. He has been reserve basketball coach for 4 years. Dan's basketball record is 39-37.

Currently he is head golf coach for Cambridge with previous coaching positions in tennis and baseball.

Dan holds a B. S. degree in Phys. Ed. from Salem College, W. Va. and a M. A. degree in Basic Education from W. Va. University.