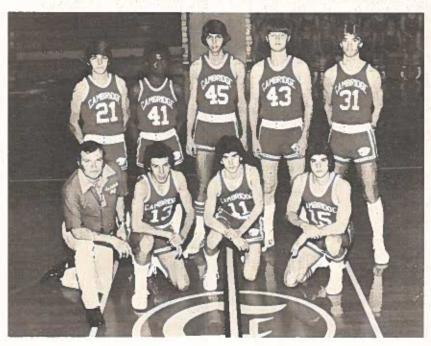

#### MEN'S VARSITY BASKETBALL

Row 1 (Kneeling): Coach Watkins, Kevin Taylor, Dave Hammond, Jeff Hayes, Jeff Seckman, Coach Joseph Tom Lyne, Mike Shafer, Mark Ayers, Jim Neff, Scott Miller, Doug Bruner, Jack Imes