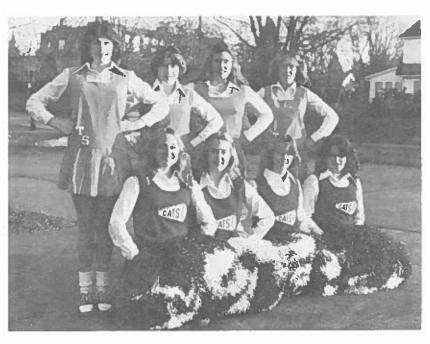

#### **VARSITY CHEERLEADERS**

1st Row (Kneeling): 2nd Row:

Mary Kay Russell, Doree Frisbee, Debbie Gray Jackie Clark, Shari Eynon, Holly Neff, Joanne George, Crista Cox

FOR
INVESTMENTS
AND INSURANCE
SEE ...