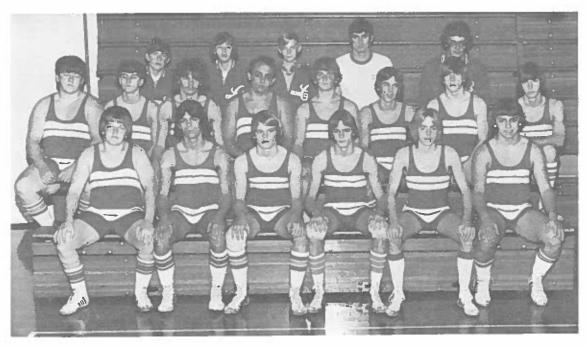

#### MEN'S VARSITY BASKETBALL

Row 1 (Kneeling): Coach Watkins, Kevin Taylor, Dave Hammond, Jeff Hayes, Jeff Seckman, Coach Joseph Tom Lyne, Mike Shafer, Mark Ayers, Jim Neff, Scott Miller, Doug Bruner, Jack Imes