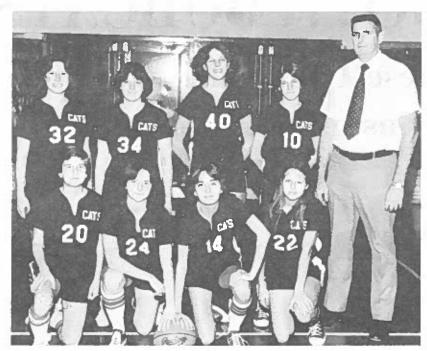

#### WOMEN'S VARSITY BASKETBALL

1st Row (Kneeling): Lori Mehaffey, Cheryl Carpenter, Judie Bates, Marina Anderson

2nd Row:

Cindy Moore, Melinda Pennington, Shawna Sonnefeld, Janet Douglas, Coach Dave Mitchell

Head Coach - David Mitchell Assistant - Greg Clapper