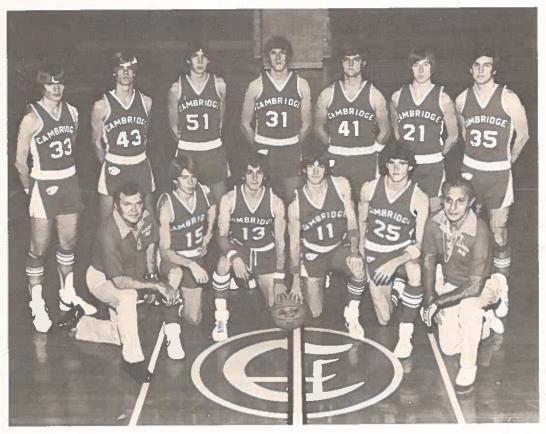

#### MEN'S VARSITY BASKETBALL

Row 1 (Kneeling): Coach Watkins, Kevin Taylor, Dave Hammond, Jeff Hayes, Jeff Seckman, Coach Joseph Tom Lyne, Mike Shafer, Mark Ayers, Jim Neff, Scott Miller, Doug Bruner, Jack Imes