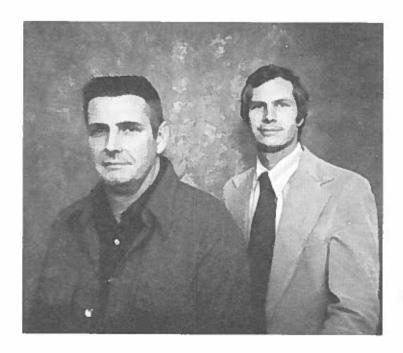

#### Men's Head Coach Al Joseph and Assistant Dan Watkins

#### AL JOSEPH

Coach Al Joseph is starting his tenth season as head basketball coach at Cambridge High School.

Joseph began his coaching career in 1953 at Cambridge as an assistant coach. In 1958, he was appointed head basketball mentor and his 1960, 61, 62. Bobcat teams captured three sectional tourney crowns.

"Zip", as some of Al's close friends call him, left coaching at CHS for a few years, but he stayed active by coaching teams in the industrial league and also at Guernsey Central Catholic. He returned to CHS in 1974 and produced 3 excellent seasons which included 3 sectional Championships and 3 District Runner-ups in a row. Al's overall record is 119-61. AP named Al as the eastern district Coach of the Year at the end of the 1977-78 season.

Al has a B. A. degree from West Liberty State College, Wheeling, West Virginia. He has taught art at CHS since 1953.

#### DAN WATKINS

Assistant Coach Dan Watkins has been actively involved in coaching for 16 years. He has been reserve basketball coach for 4 years. Dan's basketball record is 32-27.

Currently he is head golf coach for Cambridge with previous coaching positions in tennis and baseball.

Dan holds a B. S. degree in Phys. Ed. from Salem College, W. Va. and a M. A. degree in Basic Education from W. Va. University.