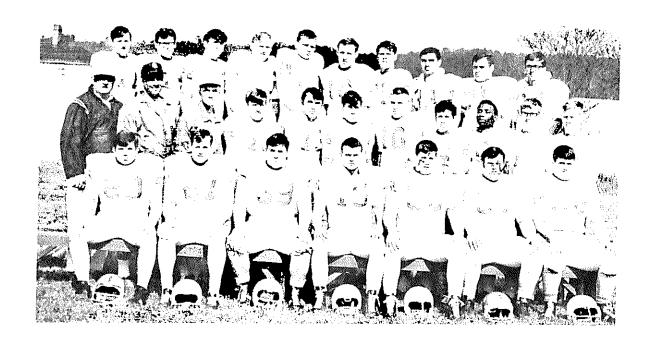

# 1968 OHIO All Star Football Team

ANGELA FREGIATO Martin's Ferry

KELLY MIKE'S SPORT CENTER Inc.

MARTINS FERRY, OHIO

PHONE 633-2761

COMPLIMENTS OF

PEOPLES SAVINGS

BANK CO.

Coaches:

Harold Mercer — Barnesville Jake Olsavsky — Brilliant

Managers:

Dave Mercer (35) Tom Foreman (11)

Trainer:

Arthur Simpson - Martins Ferry

JANIS CARPENTER Shadyside

**DANKWORTH'S** 