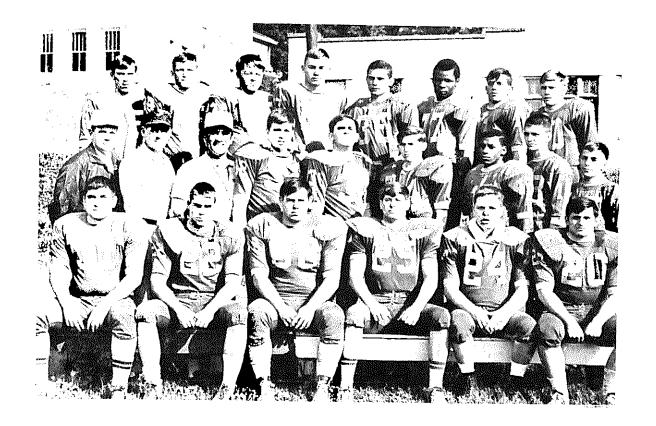

# 1968 WEST VIRGINIA All - Star Football Team

Coach:

Denny Williams

Assistant Coach:

Anthony Paesano

Managera:

Terry Rea (15)

John Prekup (18)

Trainer:

Tom Wilson