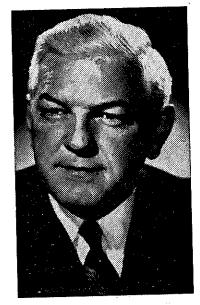

## THE OHIO ALL-STAR COACH

Don Faurot, head coach and athletic director at University of Missouri, located at Columbia, Mo., is a graduate of Old Mizzou. Lettering in football, basketball and baseball at Missouri, Faurot was graduated in 1925 but remained for a year as coach of the freshman team to earn his M.A. Struck out on his own as head coach of Kirksville (Mo.) Teachers college the following season. In nine years there his teams won seven championships in the MIAA Conference, his squads compiling one winning streak of 26 consecutive games. Faurot succeeded Frank Carideo as head coach of his alma mater in 1935, winning his first title with his Missouri elevens in 1939 and going to the Orange Bowl that year. Faurot's all-time rec-ord shows 122 victories, 44 defeats and 10 ties. He enlisted in the Navy in 1943 and while in service he coached football at the Naval Air Station, Jacksonville, Fla., and at the Navy's Pre-Flight School at Iowa City, Ia. His 1943 Iowa Pre-Flight Seahawks lost only to Notre Dame and were rated the nation's No. 2 eleven.