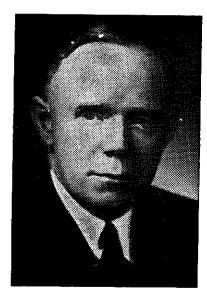

## THE OHIO ALL-STAR COACH

Don Faurot, head coach and athletic director at University of Missouri, located at Columbia, Mo., is a graduate of Old Mizzou. Lettering in football, basketball and baseball at Missouri, Faurot was graduated in 1925 but remained for a year as coach of the freshman team to earn his M.A. Struck out on his own as head coach of Kirksville (Mo.) Teachers college the following season. In nine years there his teams won seven championships in the MIAA Conference, his squads compiling one winning streak of 26 consecutive games. Faurot succeeded Frank Carideo as head coach of his alma mater in 1935, winning his first title with his Missouri elevens in 1939 and going to the Orange Bowl that year. Faurot's all-time rec-ord shows 122 victories, 44 defeats and 10 ties. He enlisted in the Navy in 1943 and while in service he coached football at the Naval Air Station, Jacksonville, Fla., and at the Navy's Pre-Flight School at Iowa City, Ia. His 1943 Iowa Pre-Flight Seahawks lost only to Notre Dame and were rated the nation's No. 2 eleven.