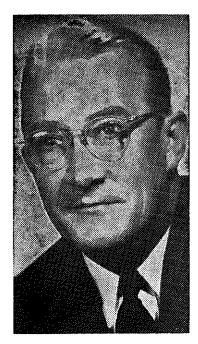

## THE WEST VIRGINIA ALL-STAR COACH

Harold (Red) Drew is a familiar face to allstar fans of last year for the man who succeeded Frank Thomas as head football coach at Alabama, is with us for the second straight year. A native New Englander, Drew has been associated with football for well over 25 years and all but four of his 27 years have been spent in the Deep South. A Maine native, he graduated from Bates college in 1916 and Springfield (Mass.) college in 1920. He won college letters in football, baseball and track. A veteran of both world wars, he began his coaching career in 1920 at Trinity college, went to Birmingham Southern in 1924. Assistant to Thomas at U. of Chattanooga in 1928 before becoming head coach following season when Thomas removed to Georgia. Reunited at Alabama in 1930 with Thomas until Drew entered the Navy as Lieut. Commander in 1941. Spent season of 1946, after service discharge, as U. of Mississippi head coach and was recalled to Alabama in January of 1947 when health forced Thomas' retirement.