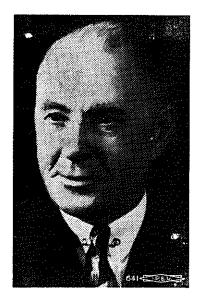

## THE WEST VIRGINIA ALL-STAR COACH

Harold (Red) Drew is a familiar face to allstar fans of last year for the man who succeeded Frank Thomas as head football coach at Alabama, is with us for the second straight year. A native New Englander, Drew has been associated with football for well over 25 years and all but four of his 27 years have been spent in the Deep South. A Maine native, he graduated from Bates college in 1916 and Springfield (Mass.) college in 1920. He won college letters in football, baseball and track. A veteran of both world wars, he began his coaching career in 1920 at Trinity college, went to Birmingham Southern in 1924. Assistant to Thomas at U. of Chattanooga in 1928 before becoming head coach following season when Thomas removed to Georgia. Reunited at Alabama in 1930 with Thomas until Drew entered the Navy as Lieut. Commander in 1941. Spent season of 1946, after service discharge, as U. of Mississippi head coach and was recalled to Alabama in January of 1947 when health forced Thomas' retirement.