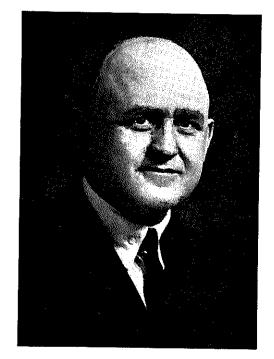

## THE WEST VIRGINIA ALL-STAR COACH

Harold (Red) Drew is a familiar face to allstar fans of last year for the man who succeeded Frank Thomas as head football coach at Alabama, is with us for the second straight year. A native New Englander, Drew has been associated with football for well over 25 years and all but four of his 27 years have been spent in the Deep South. A Maine native, he graduated from Bates college in 1916 and Springfield (Mass.) college in 1920. He won college letters in football, baseball and track. A veteran of both world wars, he began his coaching career in 1920 at Trinity college, went to Birmingham Southern in 1924. Assistant to Thomas at U. of Chattanooga in 1928 before becoming head coach following season when Thomas removed to Georgia. Reunited at Alabama in 1930 with Thomas until Drew entered the Navy as Lieut. Commander in 1941. Spent season of 1946, after service discharge, as U. of Mississippi head coach and was recalled to Alabama in January of 1947 when health forced Thomas' retirement.