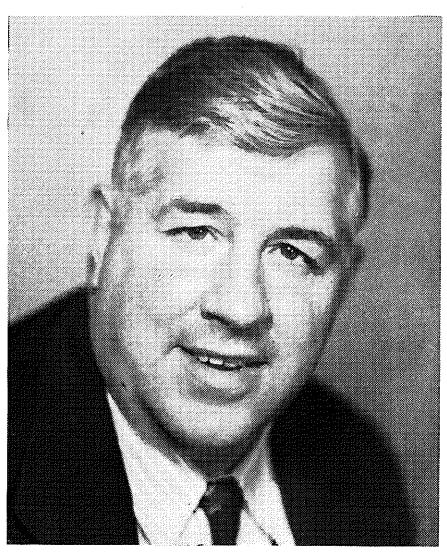

## THE WEST VIRGINIA ALL-STAR COACH

Harold (Red) Drew is a familiar face to allstar fans of last year for the man who succeeded Frank Thomas as head football coach at Alabama, is with us for the second straight year. A native New Englander, Drew has been associated with football for well over 25 years and all but four of his 27 years have been spent in the Deep South. A Maine native, he graduated from Bates college in 1916 and Springfield (Mass.) college in 1920. He won college letters in football, baseball and track. A veteran of both world wars, he began his coaching career in 1920 at Trinity college, went to Birmingham Southern in 1924. Assistant to Thomas at U. of Chattanooga in 1928 before becoming head coach following season when Thomas removed to Georgia. Reunited at Alabama in 1930 with Thomas until Drew entered the Navy as Lieut. Commander in 1941. Spent season of 1946, after service discharge, as U. of Mississippi head coach and was recalled to Alabama in January of 1947 when health forced Thomas' retirement.