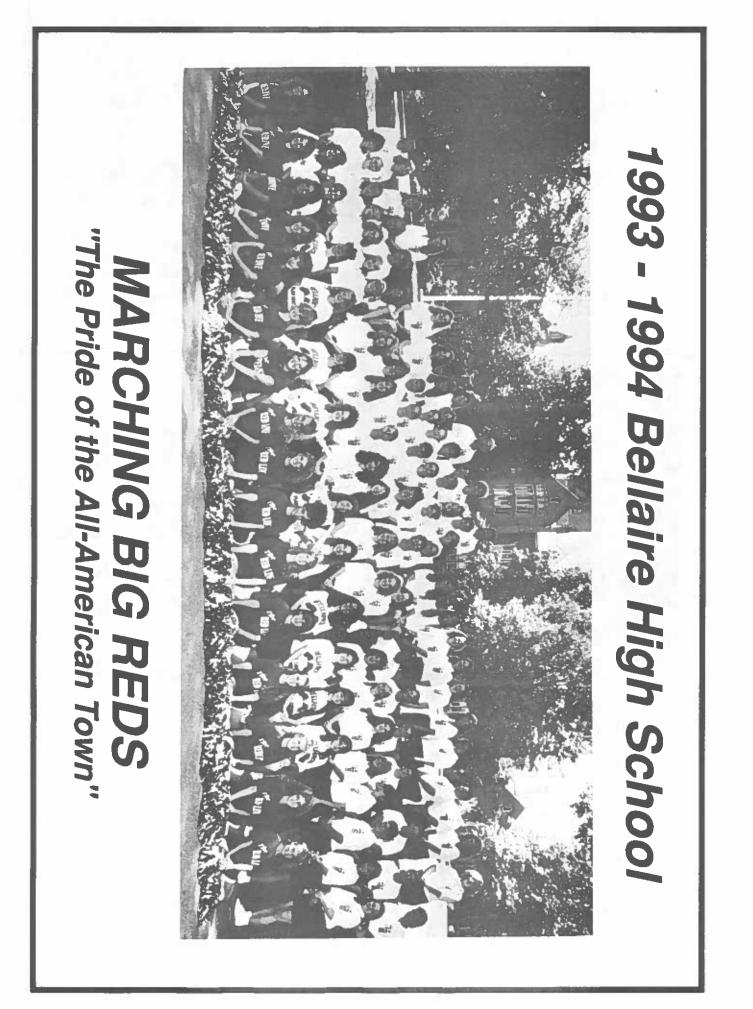

## BIG REDS' FOOTBALL '93 87 Years Strong

SOUVENIR PROGRAM: \$1.25 Sponsored by the Bellaire High School Sports Foundation, Inc.