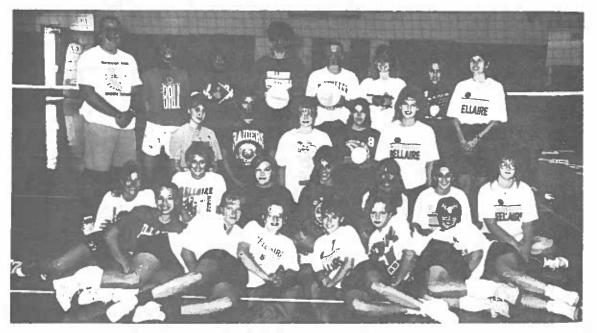

## **1993 BIG REDS' VOLLEYBALL TEAM**

**FRONT ROW:** Bre Farrier, Karlie Scott, Wynter Strittmatter, Erica Thompson, Beverly Rankin, Jennifer Schwender; **ROW 2:** Melissa Kaldor, Tina Paglia, Joy Shaw, Amy Magistro, Brittany Koonce, Nikki Mason, Diane Moody; **ROW 3:** Jahnel Ostrander, Aubrey Scott, Melissa Burdyn, Angie Leonard, Jessica Blumling; **ROW 4:** Coach Tom Pebler, Christy Miller, Danielle DeLong, Kim Kinder, Aylson Taylor, Jennifer Snider, Gina Magistro, Head Coach Maria Shipley