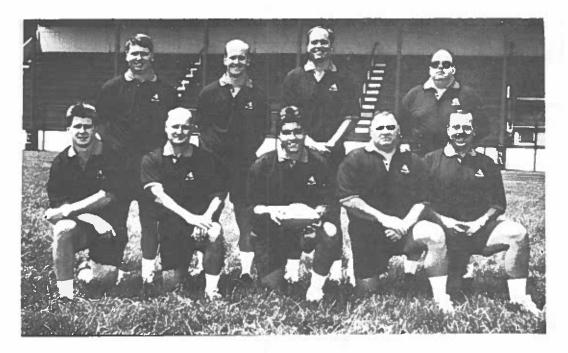

### **1993 BIG REDS' VARSITY COACHING STAFF**

1993 FOOTBALL STAFF - Kneeling: Bruce Young, Ed Miller, Head Coach John Magistro, Bruce Stolz, BeeBee Marinacci (Equipment Manager); Standing: Mark Bonar, Gregg Bonar, Kevin Roseberry, Terry Espina.