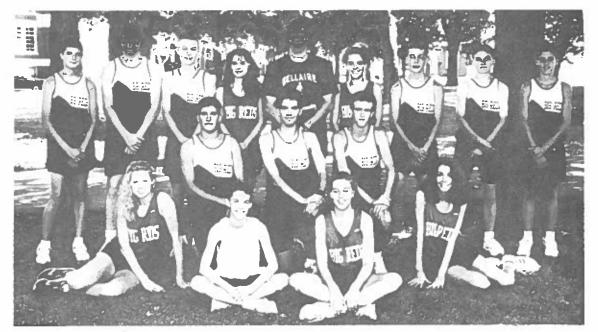

## **1993 BIG REDS' CROSS COUNTRY TEAM**

**SEATED:** Emily Fetters, Keith Workman, Katie Bohus, Amber Hill; **KNEELING:** Greg Fitch, Brian Kurko, Kelly Carpenter; **STANDING:** Justin Klempa, Tom Timberlake, Kris Brinker, Brandi Unterzuber, Coach Lee Fetters, Jill Workman, Jason Armstrong, Taylor Archer, Nick Arno