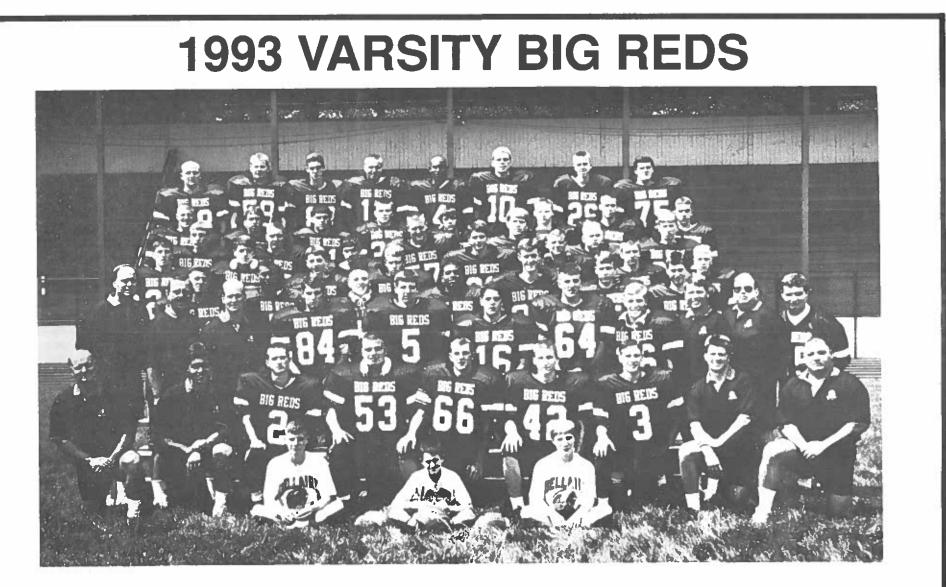

## BIG REDS' FOOTBALL '93 87 Years Strong

SOUVENIR PROGRAM: \$1.25 Sponsored by the Bellaire High School Sports Foundation, Inc.